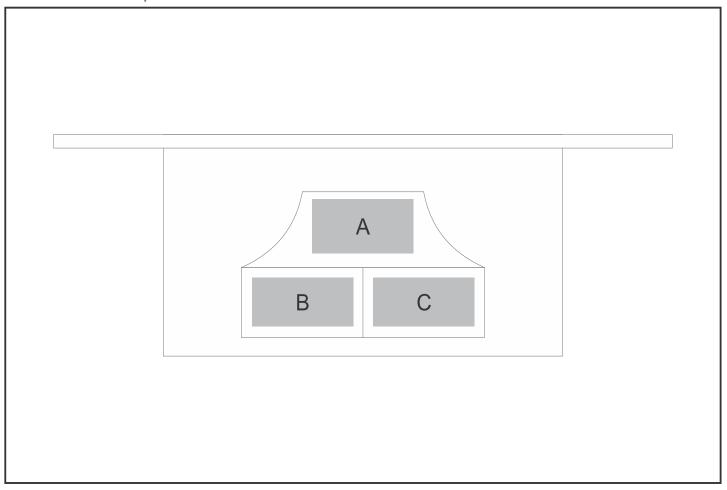

## **Branding Options:**

| Position | Branding Method (Branding Code)       | No. of Colours | Dimension               |
|----------|---------------------------------------|----------------|-------------------------|
| Α        | Digital Transfer Clothing A6 (DTC-A6) | Full Colour    | 148mm wide x 100mm high |
| Α        | Digital Transfer Clothing A5 (DTC-A5) | Full Colour    | 200mm wide x 100mm high |
| Α        | Silicone (STP-A)                      | N/A            | 30mm wide x 30mm high   |
| Α        | Silicone (STP-B)                      | N/A            | 50mm wide x 50mm high   |
| Α        | Silicone (STP-C)                      | N/A            | 80mm wide x 80mm high   |
| А        | Silicone (STP-D)                      | N/A            | 120mm wide x 40mm high  |
|          |                                       |                |                         |
| В        | Digital Transfer Clothing A6 (DTC-A6) | Full Colour    | 148mm wide x 90mm high  |
|          |                                       |                | 1                       |

| В | Digital Transfer Clothing A6 (DTC-A6) | Full Colour | 148mm wide x 90mm high |  |
|---|---------------------------------------|-------------|------------------------|--|
| В | Digital Transfer Clothing A5 (DTC-A5) | Full Colour | 200mm wide x 90mm high |  |
| В | Embroidery (EMB-A)                    | N/A         | 50mm wide x 50mm high  |  |

| В | Screen Print (SA)                     | 1 Colour    | 160mm wide x 70mm high |
|---|---------------------------------------|-------------|------------------------|
| В | Silicone (STP-A)                      | N/A         | 30mm wide x 30mm high  |
| В | Silicone (STP-B)                      | N/A         | 50mm wide x 50mm high  |
| В | Silicone (STP-C)                      | N/A         | 80mm wide x 70mm high  |
| В | Silicone (STP-D)                      | N/A         | 120mm wide x 40mm high |
|   |                                       | •           |                        |
| С | Digital Transfer Clothing A6 (DTC-A6) | Full Colour | 148mm wide x 90mm high |
| С | Digital Transfer Clothing A5 (DTC-A5) | Full Colour | 200mm wide x 90mm high |
| С | Embroidery (EMB-A)                    | N/A         | 50mm wide x 50mm high  |
| С | Screen Print (SA)                     | 1 Colour    | 160mm wide x 70mm high |
| С | Silicone (STP-A)                      | N/A         | 30mm wide x 30mm high  |
| С | Silicone (STP-B)                      | N/A         | 50mm wide x 50mm high  |
| С | Silicone (STP-C)                      | N/A         | 80mm wide x 70mm high  |
| С | Silicone (STP-D)                      | N/A         | 120mm wide x 40mm high |