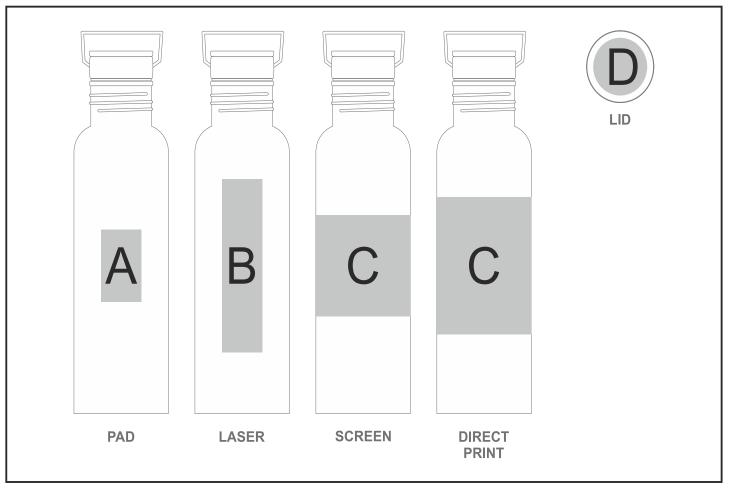

## **Branding Options:**

| Position | Branding Method (Branding Code) | No. of Colours | Dimension               |  |  |
|----------|---------------------------------|----------------|-------------------------|--|--|
| Α        | Pad Printing (PC)               | 4 Colours      | 30mm wide x 50mm high   |  |  |
|          |                                 | •              |                         |  |  |
| В        | Laser Engraving (LB)            | N/A            | 30mm wide x 120mm high  |  |  |
|          |                                 |                |                         |  |  |
| С        | Screen Wrap (SW)                | 1 Colour       | 200mm wide x 140mm high |  |  |
| С        | Digital Print Drinkware (DP-C)  | Full Colour    | 100mm wide x 80mm high  |  |  |
| С        | Digital Print Drinkware (DP-D)  | Full Colour    | 220mm wide x 95mm high  |  |  |

|     | D | Laser Engraving (LC) | N/A | 40mm wide x 40mm high |
|-----|---|----------------------|-----|-----------------------|
| - 1 | , |                      |     | _                     |