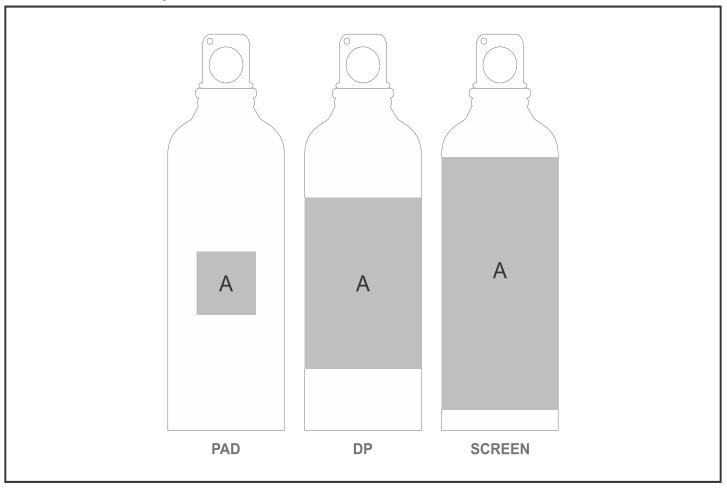

## **Branding Options:**

| Position | Branding Method (Branding Code) | No. of Colours | Dimension               |
|----------|---------------------------------|----------------|-------------------------|
| А        | Pad Printing (PA)               | 4 Colours      | 35mm wide x 35mm high   |
| А        | Digital Print Drinkware (DP-C)  | Full Colour    | 100mm wide x 70mm high  |
| А        | Digital Print Drinkware (DP-D)  | Full Colour    | 220mm wide x 140mm high |
| А        | Screen Wrap (SW)                | 1 Colour       | 180mm wide x 100mm high |