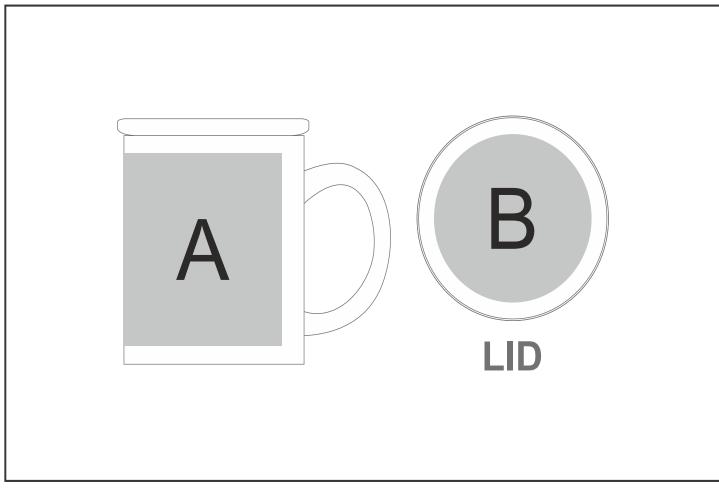

## **Branding Options:**

| Position | Branding Method (Branding Code) | No. of Colours | Dimension              |
|----------|---------------------------------|----------------|------------------------|
| A        | Sublimation (SUB-B)             | Full Colour    | 210mm wide x 75mm high |

| В | Laser Engraving (LC)   | N/A         | 70mm wide x 70mm high |
|---|------------------------|-------------|-----------------------|
| В | Pad Printing (PC)      | 4 Colours   | 40mm wide x 40mm high |
| В | Screen Print (SA)      | 1 Colour    | 50mm wide x 50mm high |
| В | Direct to Print (DP-A) | Full Colour | 80mm wide x 80mm high |