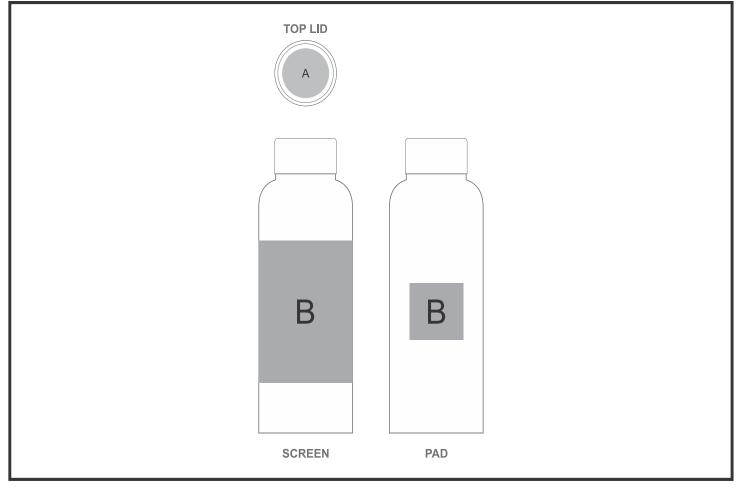

## **Branding Options:**

| Position | Branding Method (Branding Code) | No. of Colours | Dimension             |
|----------|---------------------------------|----------------|-----------------------|
| А        | Laser Engraving (LC)            | N/A            | 35mm wide x 35mm high |

| ſ | В | Screen Wrap (SW)  | 1 Colour  | 200mm wide x 100mm high |
|---|---|-------------------|-----------|-------------------------|
|   | В | Pad Printing (PB) | 4 Colours | 40mm wide x 40mm high   |