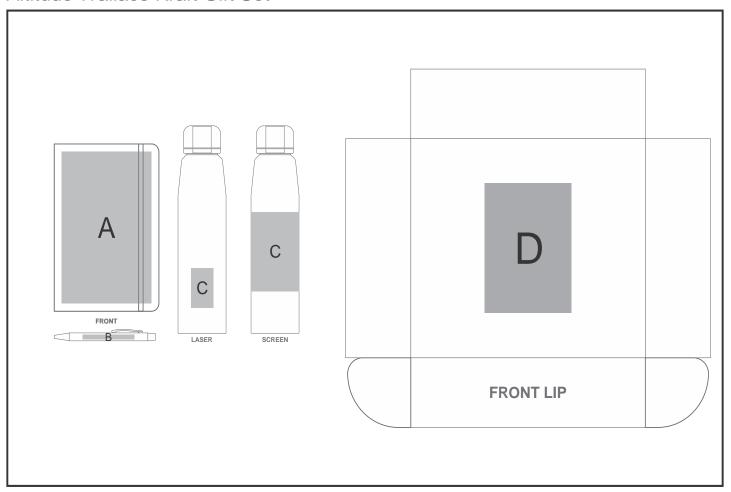

## **Branding Options:**

| Position | Branding Method (Branding Code) | No. of Colours | Dimension               |
|----------|---------------------------------|----------------|-------------------------|
| А        | Screen Print (SB)               | 1 Colour       | 70mm wide x 160mm high  |
| А        | Debossing (BOS-1)               | N/A            | 100mm wide x 160mm high |
| А        | Foiling (FL)                    | N/A            | 100mm wide x 160mm high |
| Α        | Digital Direct Transfer (DDT-D) | Full Colour    | 105mm wide x 75mm high  |

| Α | Digital Direct Transfer (DDT-A) | Full Colour | 105mm wide x 148mm high |
|---|---------------------------------|-------------|-------------------------|
| Α | Digital Direct Transfer (DDT-B) | Full Colour | 120mm wide x 190mm high |
| Α | Digital Dome Sticker (DC)       | Full Colour | -1mm wide x -1mm high   |
| Α | Digital Dome Sticker (DB)       | Full Colour | -1mm wide x -1mm high   |
|   |                                 | -           |                         |
| В | Laser Engraving (LA)            | N/A         | 70mm wide x 6mm high    |
|   |                                 |             |                         |
| С | Laser Engraving (LB)            | N/A         | 30mm wide x 50mm high   |
| С | Screen Wrap (SW)                | 1 Colour    | 170mm wide x 120mm high |
|   |                                 | -           |                         |
| D | Screen Print (SA)               | 1 Colour    | 100mm wide x 140mm high |