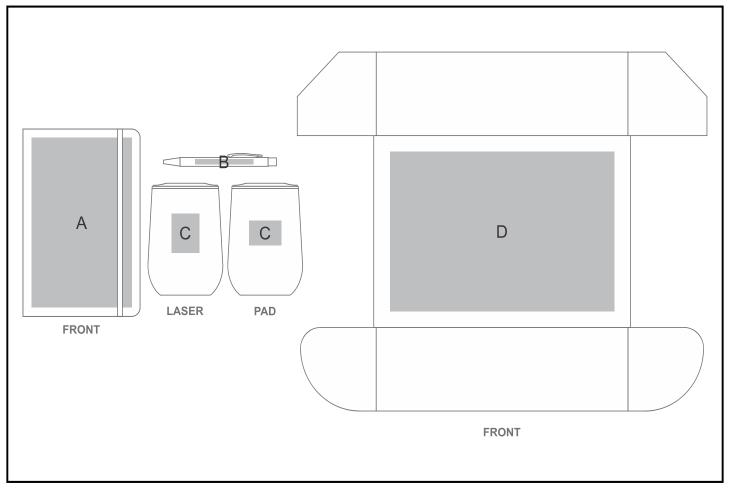

## **Branding Options:**

| Position | Branding Method (Branding Code) | No. of Colours | Dimension               |
|----------|---------------------------------|----------------|-------------------------|
| А        | Screen Print (SB)               | 1 Colour       | 70mm wide x 160mm high  |
| А        | Foiling (FL)                    | N/A            | 100mm wide x 160mm high |
| А        | Debossing (BOS-1)               | N/A            | 100mm wide x 160mm high |
| А        | Digital Direct Transfer (DDT-D) | Full Colour    | 105mm wide x 75mm high  |

| Α | Digital Direct Transfer (DDT-A)      | Full Colour | 105mm wide x 148mm high |
|---|--------------------------------------|-------------|-------------------------|
| Α | Digital Direct Transfer (DDT-B)      | Full Colour | 120mm wide x 190mm high |
| Α | Digital Dome Sticker (DB)            | Full Colour | -1mm wide x -1mm high   |
| Α | Digital Dome Sticker (DC)            | Full Colour | -1mm wide x -1mm high   |
|   |                                      |             |                         |
| В | Laser Engraving (LB)                 | N/A         | 70mm wide x 6mm high    |
|   |                                      |             |                         |
| С | Laser Engraving (LB)                 | N/A         | 30mm wide x 40mm high   |
| С | Pad Printing (PC)                    | 4 Colours   | 35mm wide x 25mm high   |
|   |                                      |             |                         |
| D | Screen Print (SA)                    | 1 Colour    | 200mm wide x 140mm high |
| D | Digital Custom Packaging (DCP-CHG-6) | Full Colour | 270mm wide x 180mm high |