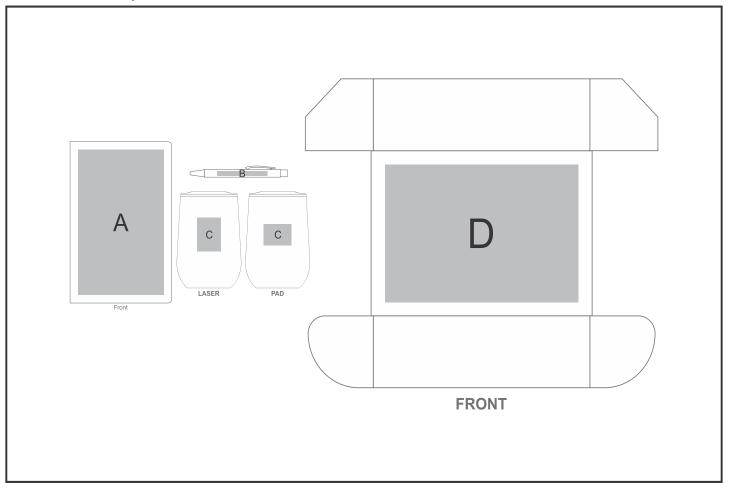

## **Branding Options:**

| Position | Branding Method (Branding Code) | No. of Colours | Dimension               |
|----------|---------------------------------|----------------|-------------------------|
| Α        | Screen Print (SB)               | 1 Colour       | 100mm wide x 190mm high |
| А        | Debossing (BOS-1)               | N/A            | 120mm wide x 190mm high |
| А        | Digital Direct Transfer (DDT-D) | Full Colour    | 105mm wide x 74mm high  |
| Α        | Digital Direct Transfer (DDT-A) | Full Colour    | 105mm wide x 148mm high |

| А | Digital Direct Transfer (DDT-B)      | Full Colour | 110mm wide x 190mm high |
|---|--------------------------------------|-------------|-------------------------|
|   |                                      |             |                         |
| В | Laser Engraving (LA)                 | N/A         | 70mm wide x 6mm high    |
|   |                                      |             |                         |
| С | Laser Engraving (LB)                 | N/A         | 30mm wide x 40mm high   |
| С | Pad Printing (PC)                    | 4 Colours   | 35mm wide x 25mm high   |
|   |                                      |             |                         |
| D | Screen Print (SA)                    | 1 Colour    | 200mm wide x 140mm high |
| D | Digital Custom Packaging (DCP-CHG-6) | Full Colour | 270mm wide x 180mm high |