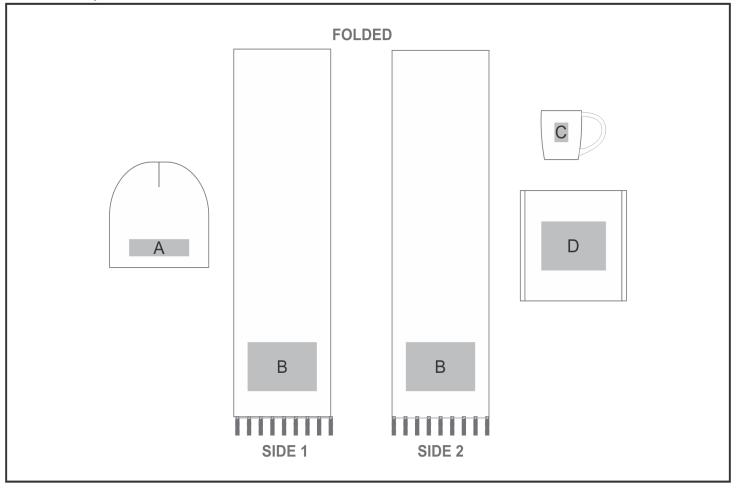

## Need to know:

- Includes 1-Position Laser Engraving on Mug AND 1-Colour, 1-Position Screen Print on Box (setup fees apply)
- POS B: Please note Due to the strech of fabric a backing will be added to sustaintain the quality of branding.
- Laser Colour: White
- POS C: No Artwork with Solid Coverage (block) will be branded for laser

## **Branding Options:**

| Position | Branding Method (Branding Code) | No. of Colours | Dimension               |
|----------|---------------------------------|----------------|-------------------------|
| А        | Embroidery (EM-CAPFRONT)        | N/A            | 130mm wide x 35mm high  |
|          |                                 |                |                         |
| В        | Embroidery (EM-OTHER)           | N/A            | 150mm wide x 100mm high |
|          |                                 |                |                         |
| С        | Laser Engraving (LB)            | N/A            | 30mm wide x 40mm high   |
|          |                                 |                |                         |
| D        | Screen Print (SA)               | 1 Colour       | 140mm wide x 100mm high |