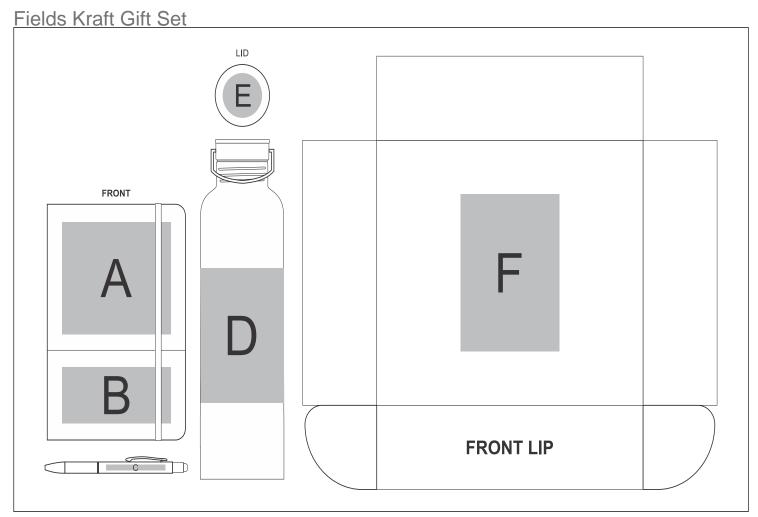

## Need to know:

Includes 1-Position Debossing OR 1-Colour, 1-Position Screen Print on Notebook AND Includes 1-Position Laser Engraving on Pen AND Includes 1-Colour, 1-Position Screen Wrap OR 1-Position Laser Engraving on Bottle (setup fees apply)

- Pos A: Texture of Item will affect quality of Print and branding may be inconsistent.
- Laser Colour: Pos A Black | Pos C White | Pos D Brown | Pos E Tonal
- Pos E Due to tonal variations in the wood the laser engraving will vary from one item to the next and will likely vary in the same item.

## **Branding Options:**

| Position | Branding Method (Branding Code) | No. of Colours | Dimension               |
|----------|---------------------------------|----------------|-------------------------|
| Α        | Screen Print (SB)               | 1 Colour       | 80mm wide x 60mm high   |
| А        | Digital Direct Transfer (DDT-D) | Full Colour    | 105mm wide x 75mm high  |
| А        | Digital Direct Transfer (DDT-A) | Full Colour    | 110mm wide x 100mm high |
| А        | Laser Engraving (LC)            | N/A            | 100mm wide x 100mm high |

| В | Screen Print (SB) | 1 Colour | 70mm wide x 35mm high |
|---|-------------------|----------|-----------------------|
|---|-------------------|----------|-----------------------|

| В | Digital Direct Transfer (DDT-D) | Full Colour | 105mm wide x 50mm high  |
|---|---------------------------------|-------------|-------------------------|
| В | Digital Direct Transfer (DDT-A) | Full Colour | 110mm wide x 50mm high  |
| В | Debossing (BOS-1)               | N/A         | 100mm wide x 50mm high  |
|   |                                 |             |                         |
| С | Laser Engraving (LB)            | N/A         | 60mm wide x 5mm high    |
|   |                                 |             |                         |
| D | Pad Printing (PC)               | 4 Colours   | 30mm wide x 50mm high   |
| D | Laser Engraving (LB)            | N/A         | 30mm wide x 120mm high  |
| D | Screen Wrap (SW)                | 1 Colour    | 175mm wide x 130mm high |
| D | Digital Print Drinkware (DP-C)  | Full Colour | 100mm wide x 80mm high  |
| D | Digital Print Drinkware (DP-D)  | Full Colour | 220mm wide x 95mm high  |
|   | •                               | •           |                         |
| Е | Laser Engraving (LC)            | N/A         | 40mm wide x 40mm high   |
|   |                                 |             |                         |
| F | Screen Print (SA)               | 1 Colour    | 100mm wide x 140mm high |