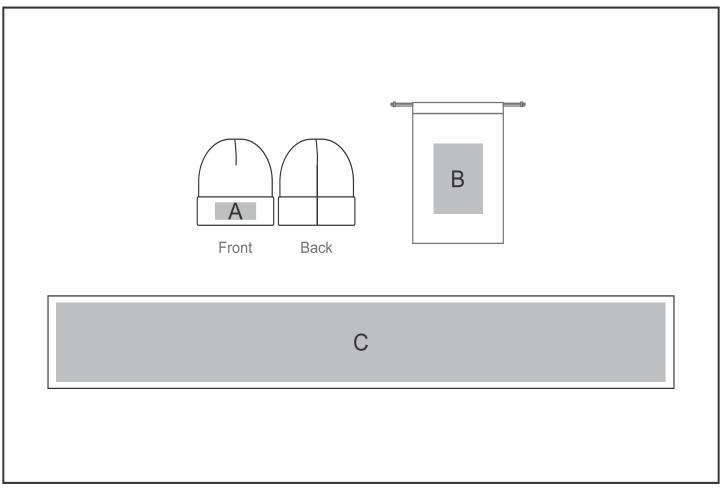

## Need to know:

- Includes 1-Colour, 1-Position Screen Print (setup fees apply).
- POS B: Texture of item may affect the Print.
- POS C: Please note: On all thick materials like fleece & blankets, logos with fine detail or text, a block will be added in tonal thread to avoid artwork from sinking into the fabric.

## **Branding Options:**

| Position | Branding Method (Branding Code) | No. of Colours | Dimension               |
|----------|---------------------------------|----------------|-------------------------|
| А        | Embroidery (EM-CAPFRONT)        | N/A            | 100mm wide x 40mm high  |
|          |                                 |                |                         |
| В        | Screen Print (SA)               | 1 Colour       | 120mm wide x 160mm high |
| В        | Digital Direct Transfer (DDT-D) | Full Colour    | 74mm wide x 105mm high  |
| В        | Digital Direct Transfer (DDT-A) | Full Colour    | 105mm wide x 148mm high |
| В        | Digital Direct Transfer (DDT-B) | Full Colour    | 120mm wide x 160mm high |