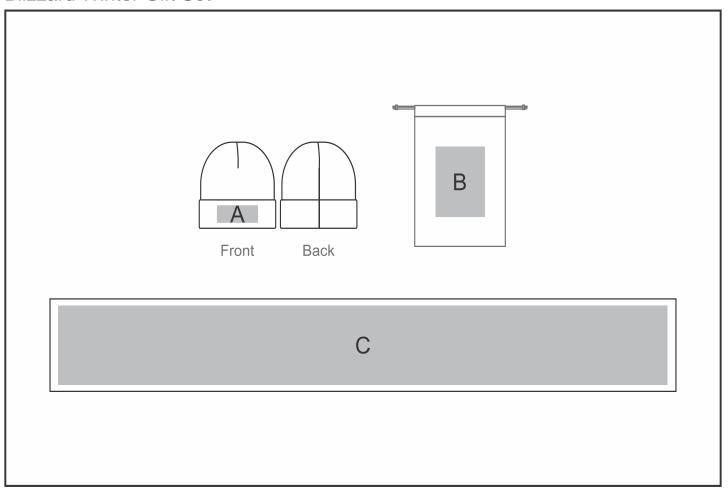

## **Need to know:**

- Includes 1-Colour, 1-Position Screen Print (setup fees apply).
- POS B: Texture of item may affect the Print.

Digital Direct Transfer (DDT-A)

Digital Direct Transfer (DDT-B)

- POS C: Please note: On all thick materials like fleece & blankets, logos with fine detail or text, a block will be added in tonal thread to avoid artwork from sinking into the fabric.

## **Branding Options:**

В

В

| Position | Branding Method (Branding Code) | No. of Colours | Dimension               |
|----------|---------------------------------|----------------|-------------------------|
| Α        | Embroidery (EM-CAPFRONT)        | N/A            | 100mm wide x 40mm high  |
|          |                                 |                |                         |
| В        | Screen Print (SA)               | 1 Colour       | 120mm wide x 160mm high |
| В        | Digital Direct Transfer (DDT-D) | Full Colour    | 74mm wide x 105mm high  |

**Full Colour** 

**Full Colour** 

105mm wide x 148mm high

120mm wide x 160mm high

| С | Embroidery (EM-OTHER) | N/A | 150mm wide x 150mm high |
|---|-----------------------|-----|-------------------------|
|   | 1                     |     | _                       |