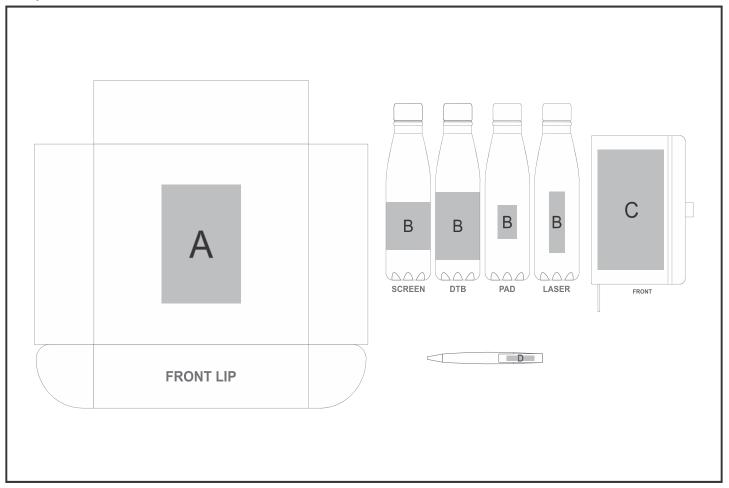

## **Branding Options:**

| Position | Branding Method (Branding Code) | No. of Colours | Dimension               |
|----------|---------------------------------|----------------|-------------------------|
| А        | Screen Print (SB)               | 1 Colour       | 100mm wide x 140mm high |

| В | Screen Wrap (SW)     | 1 Colour | 160mm wide x 70mm high |
|---|----------------------|----------|------------------------|
| В | Laser Engraving (LB) | N/A      | 25mm wide x 90mm high  |

| В | Pad Printing (PC)               | 4 Colours   | 30mm wide x 50mm high   |
|---|---------------------------------|-------------|-------------------------|
| В | Direct to Print ()              | Full Colour | 100mm wide x 80mm high  |
| В | Direct to Print ()              | Full Colour | 190mm wide x 95mm high  |
|   |                                 |             |                         |
| С | Screen Print (SA)               | 2 Colours   | 100mm wide x 160mm high |
| С | Foiling (FL)                    | N/A         | 100mm wide x 160mm high |
| С | Digital Direct Transfer (DDT-D) | Full Colour | 100mm wide x 74mm high  |
| С | Digital Direct Transfer (DDT-A) | Full Colour | 100mm wide x 148mm high |
| С | Digital Direct Transfer (DDT-B) | Full Colour | 100mm wide x 160mm high |
| С | Laser Engraving (LC)            | N/A         | 100mm wide x 160mm high |
| С | Debossing (BOS-1)               | N/A         | 100mm wide x 160mm high |
| С | Digital Dome Sticker (DB)       | Full Colour | -1mm wide x -1mm high   |
|   |                                 |             |                         |
| D | Pad Printing (PB)               | 4 Colours   | 35mm wide x 7mm high    |
| D | Direct to Print (DP-A)          | Full Colour | 25mm wide x 6mm high    |