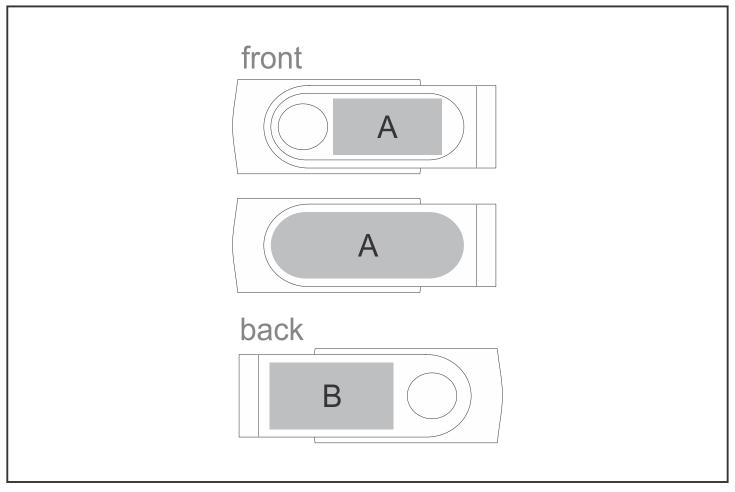

## **Branding Options:**

| Position | Branding Method (Branding Code) | No. of Colours | Dimension                 |
|----------|---------------------------------|----------------|---------------------------|
| Α        | Digital Dome Sticker (DB)       | Full Colour    | 39.3mm wide x 13.7mm high |
| Α        | Laser Engraving (LB)            | N/A            | 22mm wide x 11mm high     |

| В | Laser Engraving (LB) | N/A | 25mm wide x 13mm high |
|---|----------------------|-----|-----------------------|