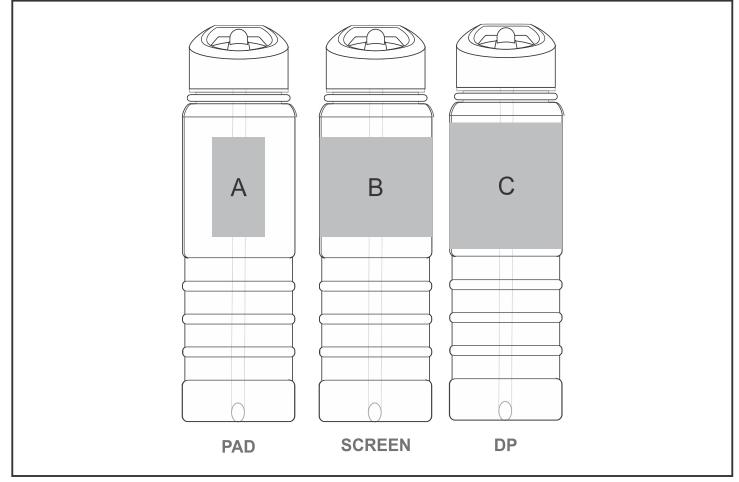

## **Branding Options:**

| Position | Branding Method (Branding Code) | No. of Colours | Dimension             |
|----------|---------------------------------|----------------|-----------------------|
| A        | Pad Printing (PB)               | 4 Colours      | 33mm wide x 60mm high |

| В | Screen Wrap (SW) | 1 Colour | 110mm wide x 60mm high |
|---|------------------|----------|------------------------|
|---|------------------|----------|------------------------|

| С | Digital Print Drinkware (DP-C) | Full Colour | 100mm wide x 76mm high |
|---|--------------------------------|-------------|------------------------|
| С | Digital Print Drinkware (DP-D) | Full Colour | 234mm wide x 76mm high |