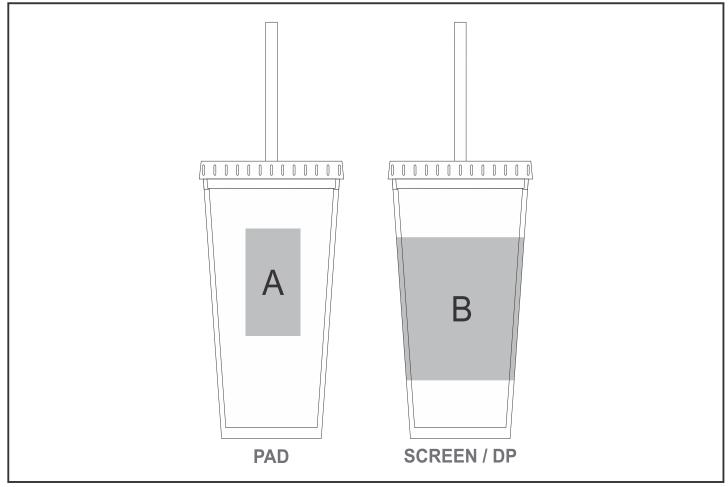

## **Branding Options:**

| Position | Branding Method (Branding Code) | No. of Colours | Dimension             |
|----------|---------------------------------|----------------|-----------------------|
| A        | Pad Printing (PB)               | 4 Colours      | 33mm wide x 60mm high |

| В | Screen Wrap (SW)               | 1 Colour    | 140mm wide x 70mm high   |
|---|--------------------------------|-------------|--------------------------|
| В | Digital Print Drinkware (DP-C) | Full Colour | 100mm wide x 70mm high   |
| В | Digital Print Drinkware (DP-D) | Full Colour | 259,5mm wide x 90mm high |