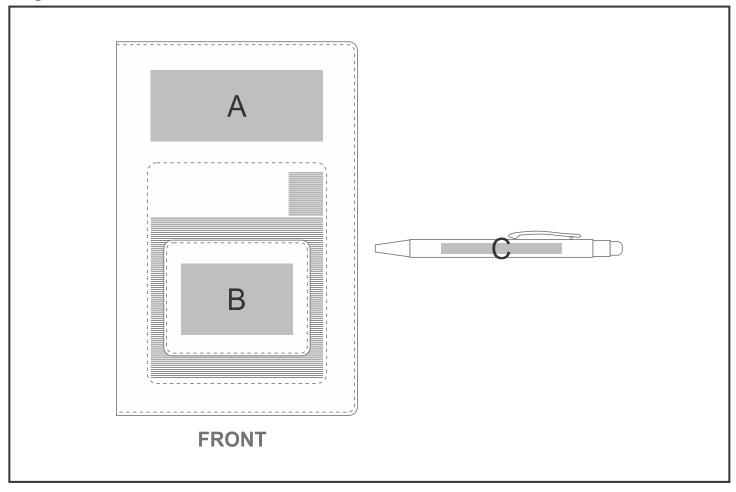

## **GF-AM-884-B**

Sage Gift Set

## **Need to know:**

Includes 1-Position Laser Engraving on the Pen AND 1-Position Debossing on Notebook (setup fees apply)

- Laser Colour: POS A & B - Tonal | POS C - White

## **Branding Options:**

| Position | Branding Method (Branding Code) | No. of Colours | Dimension              |
|----------|---------------------------------|----------------|------------------------|
| Α        | Debossing (BOS-1)               | N/A            | 100mm wide x 40mm high |
| А        | Laser Engraving (LC)            | N/A            | 100mm wide x 40mm high |
|          |                                 |                |                        |
| В        | Laser Engraving (LC)            | N/A            | 65mm wide x 40mm high  |
|          |                                 |                |                        |
| С        | Laser Engraving (LA)            | N/A            | 70mm wide x 6mm high   |