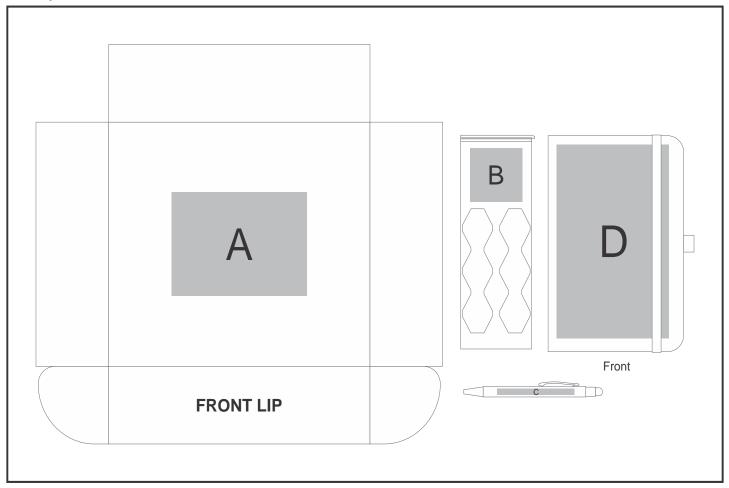

## **Branding Options:**

| Position | Branding Method (Branding Code) | No. of Colours | Dimension               |
|----------|---------------------------------|----------------|-------------------------|
| А        | Screen Print (SB)               | 1 Colour       | 100mm wide x 140mm high |

| В | Laser Engraving (LB) | N/A       | 30mm wide x 40mm high |
|---|----------------------|-----------|-----------------------|
| В | Pad Printing (PB)    | 4 Colours | 33mm wide x 25mm high |

| В | Screen Wrap (SW)                | 1 Colour    | 200mm wide x 40mm high  |  |  |  |
|---|---------------------------------|-------------|-------------------------|--|--|--|
|   |                                 |             |                         |  |  |  |
| С | Laser Engraving (LB)            | N/A         | 80mm wide x 6mm high    |  |  |  |
|   |                                 |             |                         |  |  |  |
| D | Screen Print (SB)               | 1 Colour    | 70mm wide x 160mm high  |  |  |  |
| D | Debossing (BOS-1)               | N/A         | 100mm wide x 160mm high |  |  |  |
| D | Foiling (FL)                    | N/A         | 100mm wide x 160mm high |  |  |  |
| D | Digital Direct Transfer (DDT-D) | Full Colour | 75mm wide x 105mm high  |  |  |  |
| D | Digital Direct Transfer (DDT-A) | Full Colour | 105mm wide x 148mm high |  |  |  |
| D | Digital Direct Transfer (DDT-B) | Full Colour | 120mm wide x 190mm high |  |  |  |
| D | Digital Dome Sticker (DB)       | Full Colour | -1mm wide x -1mm high   |  |  |  |