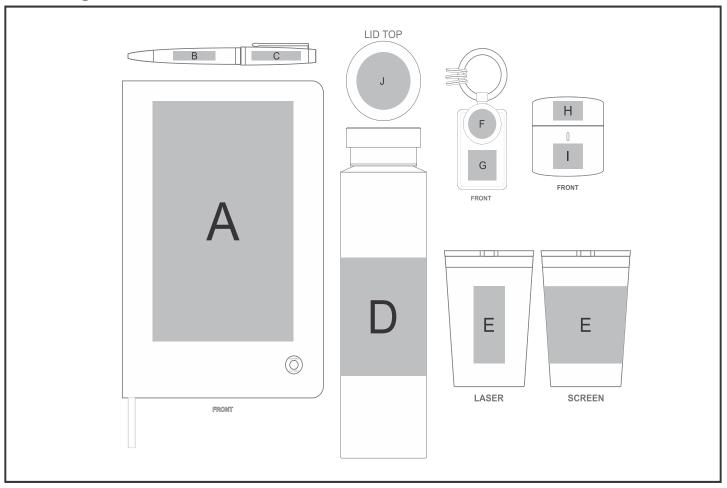

## **GF-AV-1170-B**

Alex Varga Stovinsci Gift Set

## **Need to know:**

- Includes 1-Position Deboss on Notebook AND 1-Position Laser Engraving on Pen AND 1-Position Laser Engraving on Bottle and Tumbler AND 1-Position Laser Engraving on Keyholder and Earbuds (setup fees apply).
- Laser Colour POS A, B & G Tonal | POS C, D & E Silver | POS H & I White | POS F & J Gold

## **Branding Options:**

| Position | Branding Method (Branding Code) | No. of Colours | Dimension               |
|----------|---------------------------------|----------------|-------------------------|
| А        | Laser Engraving (LC)            | N/A            | 100mm wide x 160mm high |
| А        | Debossing (BOS-1)               | N/A            | 100mm wide x 160mm high |
|          |                                 |                |                         |
| В        | Laser Engraving (LC)            | N/A            | 30mm wide x 6mm high    |
|          |                                 |                |                         |
| С        | Laser Engraving (LB)            | N/A            | 30mm wide x 6mm high    |
| С        | Pad Printing (PB)               | 4 Colours      | 35mm wide x 6mm high    |
|          |                                 |                |                         |
| D        | Laser Engraving (LB)            | N/A            | 30mm wide x 150mm high  |

| D | Screen Wrap (SW)               | 1 Colour    | 200mm wide x 80mm high |
|---|--------------------------------|-------------|------------------------|
| D | Digital Print Drinkware (DP-C) | Full Colour | 100mm wide x 80mm high |
| D | Digital Print Drinkware (DP-D) | Full Colour | 235mm wide x 95mm high |
|   |                                |             |                        |
| E | Laser Engraving (LB)           | N/A         | 30mm wide x 70mm high  |
| Е | Screen Wrap (SW)               | 1 Colour    | 150mm wide x 70mm high |
|   |                                |             |                        |
| F | Laser Engraving (LB)           | N/A         | 20mm wide x 20mm high  |
|   |                                |             |                        |
| G | Laser Engraving (LC)           | N/A         | 20mm wide x 20mm high  |
|   |                                |             |                        |
| Н | Laser Engraving (LB)           | N/A         | 35mm wide x 25mm high  |
|   |                                |             |                        |
| I | Laser Engraving (LB)           | N/A         | 20mm wide x 16mm high  |
|   |                                |             |                        |
| J | Laser Engraving (LB)           | N/A         | 45mm wide x 45mm high  |