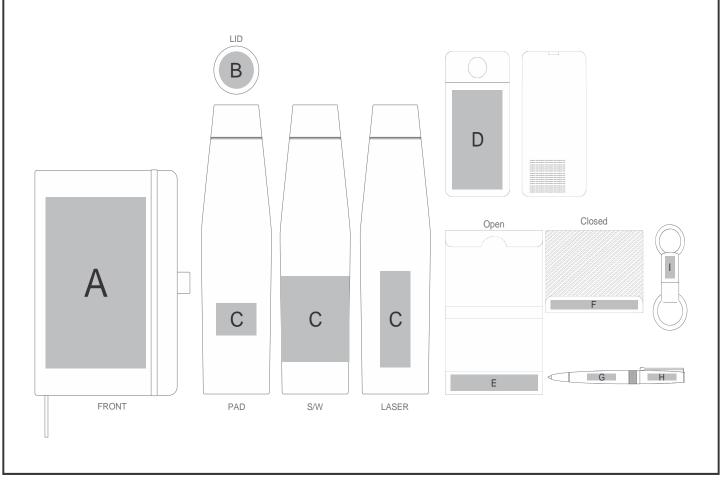

## GF-AV-1282-B

Alex Varga Francaloff Gift Set

## Need to know:

Includes 1-Position Laser Engraving OR 1-Position Debossing OR 1-Position Foiling on Notebook AND 1-Position Laser
Engraving on Pen, Card holder, Keyholder & on Bottle AND 1-Colour 1-Position Pad Print on Power Bank (setup fees apply)
No solid Blocks for Foiling on Notebook

- Texture of Item will affect the quality of Print on Power Bank

- Laser colour: POS A - Tonal | POS G & H - White | POS I - Gold | POS B, C, E & F - Brown

## **Branding Options:**

| Position | Branding Method (Branding Code) | No. of Colours | Dimension               |
|----------|---------------------------------|----------------|-------------------------|
| A        | Debossing (BOS-1)               | N/A            | 100mm wide x 160mm high |
| A        | Foiling (FL)                    | N/A            | 100mm wide x 160mm high |
| A        | Laser Engraving (LC)            | N/A            | 100mm wide x 160mm high |
|          |                                 | -              |                         |
| В        | Laser Engraving (LB)            | N/A            | 30mm wide x 30mm high   |
|          |                                 |                |                         |
| С        | Laser Engraving (LB)            | N/A            | 30mm wide x 90mm high   |
| С        | Screen Wrap (SW)                | 1 Colour       | 180mm wide x 80mm high  |

| С | Pad Printing (PC)      | 4 Colours   | 30mm wide x 35mm high |
|---|------------------------|-------------|-----------------------|
|   |                        |             |                       |
| D | Pad Printing (PB)      | 4 Colours   | 55mm wide x 35mm high |
| D | Direct to Print (DP-B) | Full Colour | 95mm wide x 55mm high |
|   |                        |             |                       |
| Е | Laser Engraving (LB)   | N/A         | 85mm wide x 14mm high |
|   |                        |             |                       |
| F | Laser Engraving (LB)   | N/A         | 85mm wide x 8mm high  |
|   |                        |             |                       |
| G | Laser Engraving (LB)   | N/A         | 30mm wide x 6mm high  |
|   |                        |             |                       |
| Н | Laser Engraving (LB)   | N/A         | 30mm wide x 6mm high  |
|   |                        |             |                       |
| 1 | Laser Engraving (LB)   | N/A         | 20mm wide x 10mm high |