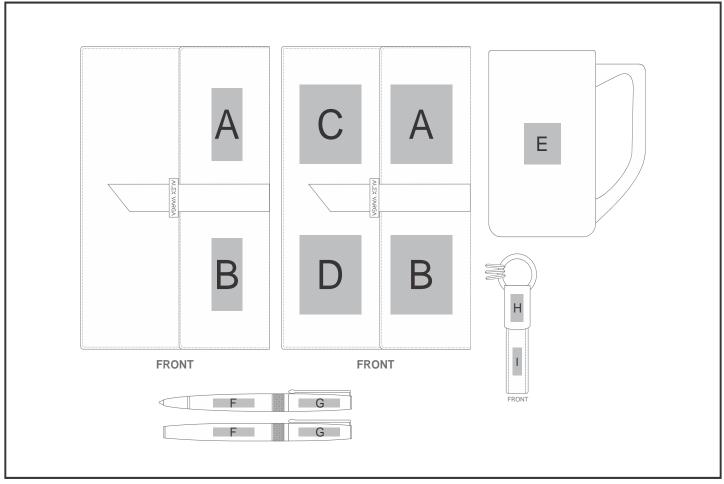

## **Branding Options:**

| Position | Branding Method (Branding Code) | No. of Colours | Dimension             |
|----------|---------------------------------|----------------|-----------------------|
| А        | Debossing (BOS-1)               | N/A            | 50mm wide x 60mm high |
| А        | Laser Engraving (LC)            | N/A            | 50mm wide x 60mm high |
| А        | Screen Print (SC)               | 1 Colour       | 25mm wide x 55mm high |

| В | Debossing (BOS-1)    | N/A | 50mm wide x 60mm high |
|---|----------------------|-----|-----------------------|
| В | Laser Engraving (LC) | N/A | 50mm wide x 60mm high |

| В | Screen Print (SC)    | 1 Colour | 25mm wide x 55mm high |
|---|----------------------|----------|-----------------------|
|   |                      |          |                       |
| С | Debossing (BOS-1)    | N/A      | 50mm wide x 60mm high |
| С | Laser Engraving (LC) | N/A      | 50mm wide x 60mm high |
|   |                      |          |                       |
| D | Debossing (BOS-1)    | N/A      | 50mm wide x 60mm high |
| D | Laser Engraving (LC) | N/A      | 50mm wide x 60mm high |
|   |                      |          |                       |
| Е | Laser Engraving (LB) | N/A      | 30mm wide x 30mm high |
|   |                      |          |                       |
| F | Laser Engraving (LB) | N/A      | 30mm wide x 6mm high  |
|   |                      |          |                       |
| G | Laser Engraving (LB) | N/A      | 30mm wide x 6mm high  |
|   |                      |          |                       |
| Н | Laser Engraving (LB) | N/A      | 10mm wide x 20mm high |
|   |                      |          |                       |
| I | Laser Engraving (LC) | N/A      | 8mm wide x 30mm high  |