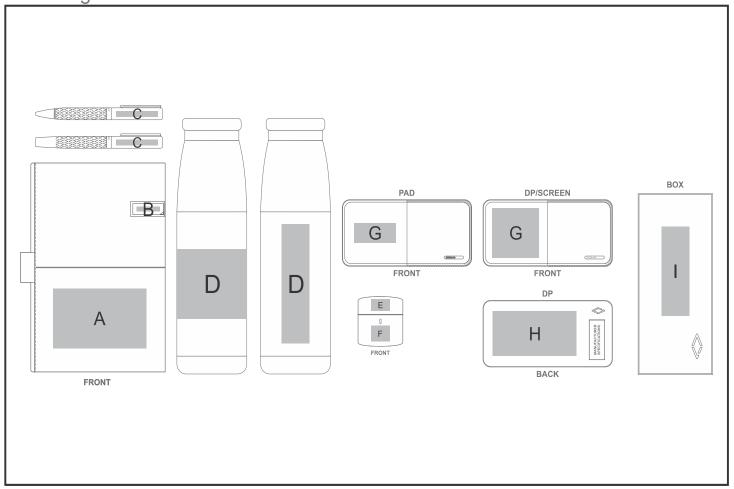

## Need to know:

Includes 1-Position Laser Engraving on USB, Bottle, Earbuds Case and Both Pens AND 1-Colour 1-Position Pad Print on Powerbank (setup fees apply)

- Laser Colour: POS D & C - Silver | POS B, E & F - White | POS A - Tonal

## **Branding Options:**

| Position | Branding Method (Branding Code) | No. of Colours | Dimension              |
|----------|---------------------------------|----------------|------------------------|
| А        | Debossing (BOS-1)               | N/A            | 100mm wide x 60mm high |
| Α        | Laser Engraving (LC)            | N/A            | 100mm wide x 60mm high |
|          |                                 |                |                        |
| В        | Laser Engraving (LB)            | N/A            | 25mm wide x 5mm high   |
|          |                                 |                |                        |
| С        | Laser Engraving (LA)            | N/A            | 45mm wide x 6mm high   |
| С        | Pad Printing (PC)               | 2 Colours      | 45mm wide x 6mm high   |
|          |                                 | •              |                        |
| D        | Laser Engraving (LB)            | N/A            | 30mm wide x 120mm high |

| D | Screen Wrap (SW)       | 1 Colour    | 190mm wide x 70mm high |
|---|------------------------|-------------|------------------------|
|   |                        |             |                        |
| E | Laser Engraving (LB)   | N/A         | 20mm wide x 12mm high  |
|   |                        |             |                        |
| F | Laser Engraving (LB)   | N/A         | 20mm wide x 16mm high  |
|   |                        |             |                        |
| G | Pad Printing (PC)      | 4 Colours   | 45mm wide x 20mm high  |
| G | Direct to Print (DP-B) | Full Colour | 50mm wide x 50mm high  |
| G | Screen Print (SB)      | 1 Colour    | 40mm wide x 40mm high  |
|   |                        |             |                        |
| Н | Direct to Print (DP-B) | Full Colour | 45mm wide x 90mm high  |
|   |                        |             |                        |
| I | Screen Print (SB)      | 1 Colour    | 30mm wide x 90mm high  |