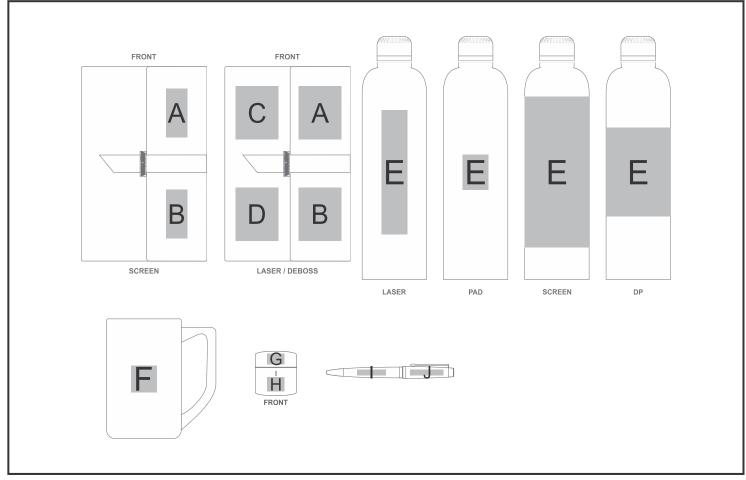

## **Need to know:**

- Includes 1-Colour 1-Position Screen Print OR 1-Position Laser Engraving OR 1-Position Debossing ON Notebook AND 1-Position Laser Engraving on Bottle, on Mug, on Pen and on Earbuds (setup fees apply)
- Texture of item will affect the quality of Print on Notebook.
- No Small Text and Fine details due to the texture of the item (on Notebook).
- No Solid blocks to be branded on a Mug
- Laser Colour: POS A,B,C,D,I & J Tonal | POS E Silver | POS G, H & F White

## **Branding Options:**

| Position | Branding Method (Branding Code) | No. of Colours | Dimension             |
|----------|---------------------------------|----------------|-----------------------|
| Α        | Screen Print (SC)               | 1 Colour       | 25mm wide x 55mm high |
| Α        | Laser Engraving (LC)            | N/A            | 50mm wide x 60mm high |
| Α        | Debossing (BOS-1)               | N/A            | 50mm wide x 60mm high |
|          |                                 |                |                       |
| D        | Saraan Brint (SC)               | 1 Colour       | 25mm wide v 55mm high |

| В | Screen Print (SC)    | 1 Colour | 25mm wide x 55mm high |
|---|----------------------|----------|-----------------------|
| В | Laser Engraving (LC) | N/A      | 50mm wide x 60mm high |
| В | Debossing (BOS-1)    | N/A      | 50mm wide x 60mm high |

| C       Debossing (BOS-1)       N/A       50mm wide x 60mm high         D       Laser Engraving (LC)       N/A       50mm wide x 60mm high         D       Debossing (BOS-1)       N/A       50mm wide x 60mm high         E       Laser Engraving (LB)       N/A       30mm wide x 140mm high         E       Pad Printing (PC)       4 Colours       30mm wide x 40mm high         E       Screen Wrap (SW)       1 Colour       200mm wide x 170mm high         E       Digital Print Drinkware (DP-C)       Full Colour       100mm wide x 80mm high         E       Digital Print Drinkware (DP-D)       Full Colour       210mm wide x 100mm high         F       Laser Engraving (LB)       N/A       30mm wide x 30mm high         G       Laser Engraving (LB)       N/A       20mm wide x 12mm high         H       Laser Engraving (LB)       N/A       30mm wide x 6mm high         J       Laser Engraving (LC)       N/A       30mm wide x 6mm high         J       Pad Printing (PB)       4 Colours       35mm wide x 6mm high                                                                                                                                                                                                                                          | С | Laser Engraving (LC)           | N/A         | 50mm wide x 60mm high   |  |  |  |  |
|-----------------------------------------------------------------------------------------------------------------------------------------------------------------------------------------------------------------------------------------------------------------------------------------------------------------------------------------------------------------------------------------------------------------------------------------------------------------------------------------------------------------------------------------------------------------------------------------------------------------------------------------------------------------------------------------------------------------------------------------------------------------------------------------------------------------------------------------------------------------------------------------------------------------------------------------------------------------------------------------------------------------------------------------------------------------------------------------------------------------------------------------------------------------------------------------------------------------------------------------------------------------------------------------|---|--------------------------------|-------------|-------------------------|--|--|--|--|
| D Debossing (BOS-1)  N/A 50mm wide x 60mm high  E Laser Engraving (LB)  R Pad Printing (PC)  C 4 Colours  C 30mm wide x 40mm high  E Screen Wrap (SW)  D Digital Print Drinkware (DP-C)  E Digital Print Drinkware (DP-D)  Full Colour  C 100mm wide x 80mm high  F Laser Engraving (LB)  N/A 30mm wide x 100mm high  N/A 30mm wide x 100mm high  F Laser Engraving (LB)  N/A 20mm wide x 12mm high  I Laser Engraving (LB)  N/A 30mm wide x 16mm high  I Laser Engraving (LC)  N/A 30mm wide x 6mm high                                                                                                                                                                                                                                                                                                                                                                                                                                                                                                                                                                                                                                                                                                                                                                                | С | Debossing (BOS-1)              | N/A         | 50mm wide x 60mm high   |  |  |  |  |
| D Debossing (BOS-1)  N/A 50mm wide x 60mm high  E Laser Engraving (LB)  R Pad Printing (PC)  C 4 Colours  C 30mm wide x 40mm high  E Screen Wrap (SW)  D Digital Print Drinkware (DP-C)  E Digital Print Drinkware (DP-D)  Full Colour  C 100mm wide x 80mm high  F Laser Engraving (LB)  N/A 30mm wide x 100mm high  N/A 30mm wide x 100mm high  F Laser Engraving (LB)  N/A 20mm wide x 12mm high  I Laser Engraving (LB)  N/A 30mm wide x 16mm high  I Laser Engraving (LC)  N/A 30mm wide x 6mm high                                                                                                                                                                                                                                                                                                                                                                                                                                                                                                                                                                                                                                                                                                                                                                                |   |                                |             |                         |  |  |  |  |
| E Laser Engraving (LB)  R/A  30mm wide x 140mm high  E Pad Printing (PC)  4 Colours  30mm wide x 40mm high  E Screen Wrap (SW)  1 Colour  200mm wide x 170mm high  E Digital Print Drinkware (DP-C)  Full Colour  100mm wide x 80mm high  E Digital Print Drinkware (DP-D)  Full Colour  210mm wide x 100mm high  F Laser Engraving (LB)  N/A  30mm wide x 30mm high  N/A  4 Colour  20mm wide x 100mm high  N/A  30mm wide x 10mm high  N/A  4 Colour  210mm wide x 100mm high  N/A  30mm wide x 10mm high  N/A  4 Colour  100mm wide x 100mm high  N/A  30mm wide x 10mm high  N/A  A Colour  100mm wide x 100mm high | D | Laser Engraving (LC)           | N/A         | 50mm wide x 60mm high   |  |  |  |  |
| E Pad Printing (PC) 4 Colours 30mm wide x 40mm high E Screen Wrap (SW) 1 Colour 200mm wide x 170mm high E Digital Print Drinkware (DP-C) Full Colour 100mm wide x 80mm high E Digital Print Drinkware (DP-D) Full Colour 210mm wide x 100mm high  F Laser Engraving (LB) N/A 30mm wide x 30mm high  H Laser Engraving (LB) N/A 20mm wide x 12mm high  I Laser Engraving (LB) N/A 30mm wide x 16mm high  I Laser Engraving (LC) N/A 30mm wide x 6mm high                                                                                                                                                                                                                                                                                                                                                                                                                                                                                                                                                                                                                                                                                                                                                                                                                                 | D | Debossing (BOS-1)              | N/A         | 50mm wide x 60mm high   |  |  |  |  |
| E Pad Printing (PC) 4 Colours 30mm wide x 40mm high E Screen Wrap (SW) 1 Colour 200mm wide x 170mm high E Digital Print Drinkware (DP-C) Full Colour 100mm wide x 80mm high E Digital Print Drinkware (DP-D) Full Colour 210mm wide x 100mm high  F Laser Engraving (LB) N/A 30mm wide x 30mm high  H Laser Engraving (LB) N/A 20mm wide x 12mm high  I Laser Engraving (LB) N/A 30mm wide x 16mm high  I Laser Engraving (LC) N/A 30mm wide x 6mm high                                                                                                                                                                                                                                                                                                                                                                                                                                                                                                                                                                                                                                                                                                                                                                                                                                 |   |                                |             | _                       |  |  |  |  |
| E Screen Wrap (SW)  1 Colour  200mm wide x 170mm high  E Digital Print Drinkware (DP-C)  Full Colour  100mm wide x 80mm high  E Digital Print Drinkware (DP-D)  Full Colour  210mm wide x 100mm high  F Laser Engraving (LB)  N/A  30mm wide x 30mm high  H Laser Engraving (LB)  N/A  20mm wide x 12mm high  I Laser Engraving (LB)  N/A  30mm wide x 16mm high  I Laser Engraving (LC)  N/A  30mm wide x 6mm high                                                                                                                                                                                                                                                                                                                                                                                                                                                                                                                                                                                                                                                                                                                                                                                                                                                                     | Е | Laser Engraving (LB)           | N/A         | 30mm wide x 140mm high  |  |  |  |  |
| E Digital Print Drinkware (DP-C) Full Colour 100mm wide x 80mm high E Digital Print Drinkware (DP-D) Full Colour 210mm wide x 100mm high  F Laser Engraving (LB) N/A 30mm wide x 30mm high  G Laser Engraving (LB) N/A 20mm wide x 12mm high  H Laser Engraving (LB) N/A 20mm wide x 16mm high  I Laser Engraving (LC) N/A 30mm wide x 6mm high                                                                                                                                                                                                                                                                                                                                                                                                                                                                                                                                                                                                                                                                                                                                                                                                                                                                                                                                         | Е | Pad Printing (PC)              | 4 Colours   | 30mm wide x 40mm high   |  |  |  |  |
| E Digital Print Drinkware (DP-D) Full Colour 210mm wide x 100mm high  F Laser Engraving (LB) N/A 30mm wide x 30mm high  N/A 20mm wide x 12mm high  H Laser Engraving (LB) N/A 20mm wide x 16mm high  I Laser Engraving (LC) N/A 30mm wide x 6mm high                                                                                                                                                                                                                                                                                                                                                                                                                                                                                                                                                                                                                                                                                                                                                                                                                                                                                                                                                                                                                                    | E | Screen Wrap (SW)               | 1 Colour    | 200mm wide x 170mm high |  |  |  |  |
| F Laser Engraving (LB)  N/A 30mm wide x 30mm high  G Laser Engraving (LB)  N/A 20mm wide x 12mm high  H Laser Engraving (LB)  N/A 20mm wide x 16mm high  I Laser Engraving (LC)  N/A 30mm wide x 6mm high  J Laser Engraving (LC)  N/A 30mm wide x 6mm high                                                                                                                                                                                                                                                                                                                                                                                                                                                                                                                                                                                                                                                                                                                                                                                                                                                                                                                                                                                                                             | E | Digital Print Drinkware (DP-C) | Full Colour | 100mm wide x 80mm high  |  |  |  |  |
| G Laser Engraving (LB)  N/A 20mm wide x 12mm high  H Laser Engraving (LB)  N/A 20mm wide x 16mm high  I Laser Engraving (LC)  N/A 30mm wide x 6mm high  J Laser Engraving (LC)  N/A 30mm wide x 6mm high                                                                                                                                                                                                                                                                                                                                                                                                                                                                                                                                                                                                                                                                                                                                                                                                                                                                                                                                                                                                                                                                                | Е | Digital Print Drinkware (DP-D) | Full Colour | 210mm wide x 100mm high |  |  |  |  |
| G Laser Engraving (LB)  N/A 20mm wide x 12mm high  H Laser Engraving (LB)  N/A 20mm wide x 16mm high  I Laser Engraving (LC)  N/A 30mm wide x 6mm high  J Laser Engraving (LC)  N/A 30mm wide x 6mm high                                                                                                                                                                                                                                                                                                                                                                                                                                                                                                                                                                                                                                                                                                                                                                                                                                                                                                                                                                                                                                                                                |   |                                |             |                         |  |  |  |  |
| H Laser Engraving (LB)  N/A 20mm wide x 16mm high  I Laser Engraving (LC)  N/A 30mm wide x 6mm high  J Laser Engraving (LC)  N/A 30mm wide x 6mm high                                                                                                                                                                                                                                                                                                                                                                                                                                                                                                                                                                                                                                                                                                                                                                                                                                                                                                                                                                                                                                                                                                                                   | F | Laser Engraving (LB)           | N/A         | 30mm wide x 30mm high   |  |  |  |  |
| H Laser Engraving (LB)  N/A 20mm wide x 16mm high  I Laser Engraving (LC)  N/A 30mm wide x 6mm high  J Laser Engraving (LC)  N/A 30mm wide x 6mm high                                                                                                                                                                                                                                                                                                                                                                                                                                                                                                                                                                                                                                                                                                                                                                                                                                                                                                                                                                                                                                                                                                                                   |   |                                |             |                         |  |  |  |  |
| I Laser Engraving (LC)  N/A  30mm wide x 6mm high  J Laser Engraving (LC)  N/A  30mm wide x 6mm high                                                                                                                                                                                                                                                                                                                                                                                                                                                                                                                                                                                                                                                                                                                                                                                                                                                                                                                                                                                                                                                                                                                                                                                    | G | Laser Engraving (LB)           | N/A         | 20mm wide x 12mm high   |  |  |  |  |
| I Laser Engraving (LC)  N/A  30mm wide x 6mm high  J Laser Engraving (LC)  N/A  30mm wide x 6mm high                                                                                                                                                                                                                                                                                                                                                                                                                                                                                                                                                                                                                                                                                                                                                                                                                                                                                                                                                                                                                                                                                                                                                                                    |   |                                |             |                         |  |  |  |  |
| J Laser Engraving (LC)  N/A  30mm wide x 6mm high                                                                                                                                                                                                                                                                                                                                                                                                                                                                                                                                                                                                                                                                                                                                                                                                                                                                                                                                                                                                                                                                                                                                                                                                                                       | Н | Laser Engraving (LB)           | N/A         | 20mm wide x 16mm high   |  |  |  |  |
| J Laser Engraving (LC)  N/A  30mm wide x 6mm high                                                                                                                                                                                                                                                                                                                                                                                                                                                                                                                                                                                                                                                                                                                                                                                                                                                                                                                                                                                                                                                                                                                                                                                                                                       |   |                                | •           |                         |  |  |  |  |
|                                                                                                                                                                                                                                                                                                                                                                                                                                                                                                                                                                                                                                                                                                                                                                                                                                                                                                                                                                                                                                                                                                                                                                                                                                                                                         | I | Laser Engraving (LC)           | N/A         | 30mm wide x 6mm high    |  |  |  |  |
|                                                                                                                                                                                                                                                                                                                                                                                                                                                                                                                                                                                                                                                                                                                                                                                                                                                                                                                                                                                                                                                                                                                                                                                                                                                                                         |   |                                |             |                         |  |  |  |  |
| J Pad Printing (PB) 4 Colours 35mm wide x 6mm high                                                                                                                                                                                                                                                                                                                                                                                                                                                                                                                                                                                                                                                                                                                                                                                                                                                                                                                                                                                                                                                                                                                                                                                                                                      | J | Laser Engraving (LC)           | N/A         | 30mm wide x 6mm high    |  |  |  |  |
|                                                                                                                                                                                                                                                                                                                                                                                                                                                                                                                                                                                                                                                                                                                                                                                                                                                                                                                                                                                                                                                                                                                                                                                                                                                                                         | J | Pad Printing (PB)              | 4 Colours   | 35mm wide x 6mm high    |  |  |  |  |