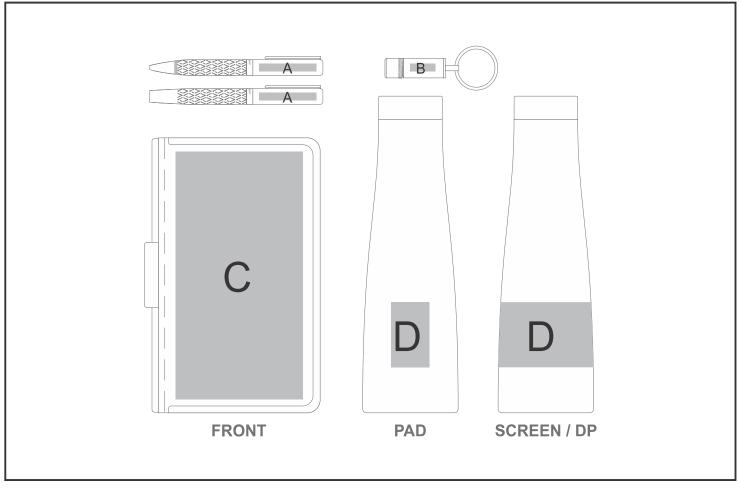

## **Branding Options:**

| Position | Branding Method (Branding Code) | No. of Colours | Dimension               |
|----------|---------------------------------|----------------|-------------------------|
| А        | Laser Engraving (LA)            | N/A            | 45mm wide x 6mm high    |
| Α        | Pad Printing (PC)               | 2 Colours      | 45mm wide x 6mm high    |
|          |                                 |                |                         |
| В        | Laser Engraving (LB)            | N/A            | 20mm wide x 6mm high    |
| В        | Pad Printing (PB)               | 4 Colours      | 20mm wide x 6mm high    |
|          |                                 |                |                         |
| С        | Screen Print (SB)               | 1 Colour       | 100mm wide x 190mm high |
| С        | Debossing (BOS-1)               | N/A            | 100mm wide x 160mm high |

| С | Foiling (FL)                    | N/A         | 100mm wide x 190mm high |
|---|---------------------------------|-------------|-------------------------|
| С | Digital Direct Transfer (DDT-D) | Full Colour | 75mm wide x 105mm high  |
| С | Digital Direct Transfer (DDT-A) | Full Colour | 100mm wide x 148mm high |
| С | Digital Direct Transfer (DDT-B) | Full Colour | 100mm wide x 190mm high |
|   |                                 |             |                         |
| D | Screen Wrap (SW)                | 1 Colour    | 140mm wide x 40mm high  |
| D | Pad Printing (PA)               | 4 Colours   | 30mm wide x 50mm high   |
| D | Laser Engraving (LA)            | N/A         | 30mm wide x 50mm high   |
| D | Digital Print Drinkware (DP-C)  | Full Colour | 100mm wide x 50mm high  |
|   |                                 |             |                         |