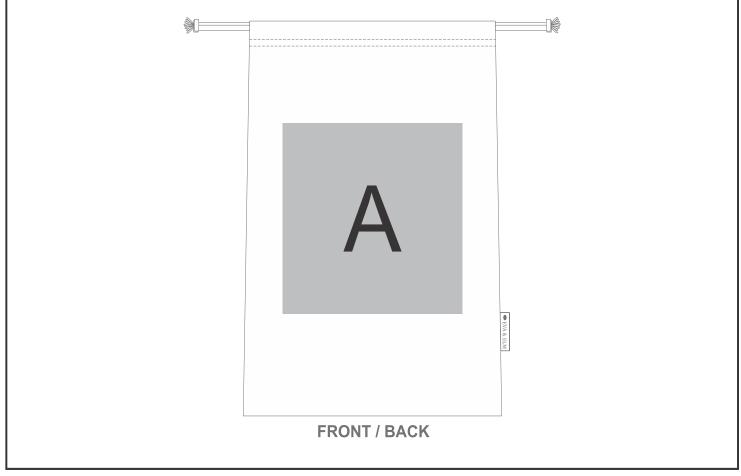

## **Branding Options:**

| Position | Branding Method (Branding Code) | No. of Colours | Dimension               |
|----------|---------------------------------|----------------|-------------------------|
| А        | Screen Print (SC)               | 2 Colours      | 150mm wide x 150mm high |
| А        | Digital Direct Transfer (DDT-D) | Full Colour    | 74mm wide x 105mm high  |
| A        | Digital Direct Transfer (DDT-A) | Full Colour    | 105mm wide x 148mm high |
| А        | Digital Direct Transfer (DDT-B) | Full Colour    | 150mm wide x 150mm high |