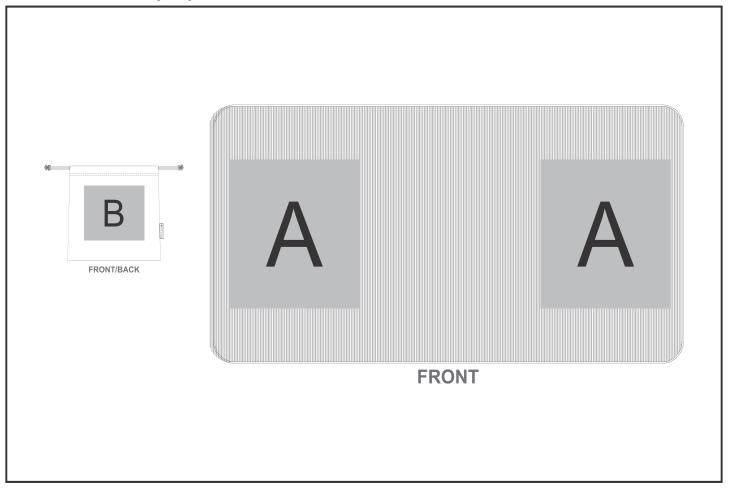

## **Branding Options:**

| Position | Branding Method (Branding Code)       | No. of Colours | Dimension               |
|----------|---------------------------------------|----------------|-------------------------|
| А        | Screen Print (SA)                     | 1 Colour       | 280mm wide x 300mm high |
| А        | Digital Transfer Clothing A6 (DTC-A6) | Full Colour    | 105mm wide x 148mm high |
| А        | Digital Transfer Clothing A5 (DTC-A5) | Full Colour    | 148mm wide x 210mm high |
| А        | Digital Transfer Clothing A4 (DTC-A4) | Full Colour    | 290mm wide x 200mm high |

| В | Screen Print (SA)               | 2 Colours   | 130mm wide x 110mm high |
|---|---------------------------------|-------------|-------------------------|
| В | Digital Direct Transfer (DDT-D) | Full Colour | 74mm wide x 100mm high  |
| В | Digital Direct Transfer (DDT-A) | Full Colour | 100mm wide x 100mm high |