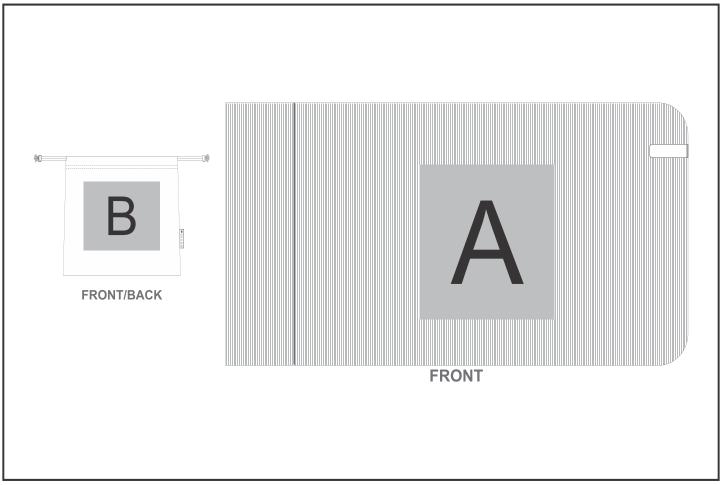

## **Branding Options:**

| Position | Branding Method (Branding Code)       | No. of Colours | Dimension               |
|----------|---------------------------------------|----------------|-------------------------|
| А        | Screen Print (SC)                     | 1 Colour       | 280mm wide x 300mm high |
| А        | Digital Transfer Clothing A6 (DTC-A6) | Full Colour    | 105mm wide x 148mm high |
| А        | Digital Transfer Clothing A5 (DTC-A5) | Full Colour    | 148mm wide x 210mm high |
| А        | Digital Transfer Clothing A4 (DTC-A4) | Full Colour    | 290mm wide x 200mm high |

| В | Digital Direct Transfer (DDT-D) | Full Colour | 74mm wide x 100mm high  |
|---|---------------------------------|-------------|-------------------------|
| В | Digital Direct Transfer (DDT-A) | Full Colour | 100mm wide x 100mm high |
| В | Screen Print (SA)               | 2 Colours   | 130mm wide x 100mm high |