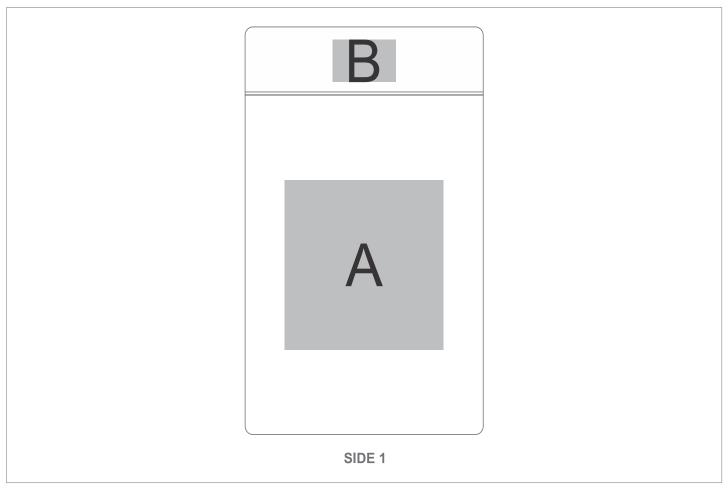

## **Branding Options:**

| Position | Branding Method (Branding Code) | No. of Colours | Dimension               |
|----------|---------------------------------|----------------|-------------------------|
| А        | Screen Print (SB)               | 1 Colour       | 100mm wide x 100mm high |
|          |                                 |                |                         |

| В | Digital Vinyl Sticker (DA) | Full Colour | 40mm wide x 25mm high |
|---|----------------------------|-------------|-----------------------|
| В | Digital Dome Sticker (DB)  | Full Colour | 40mm wide x 25mm high |