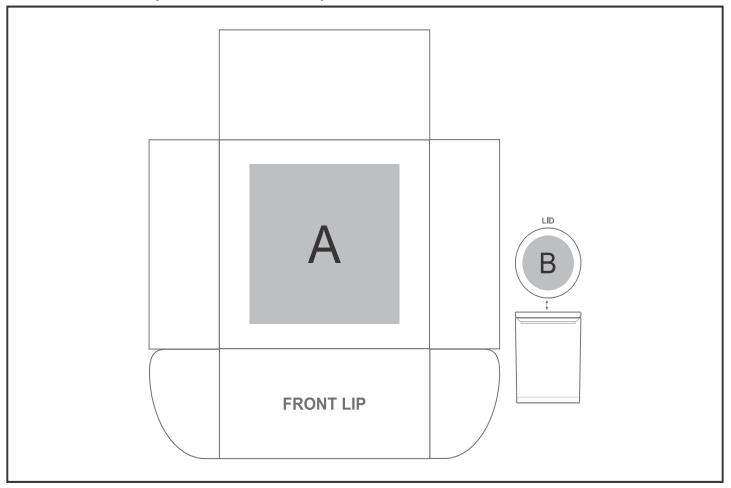

## **Branding Options:**

| Position | Branding Method (Branding Code) | No. of Colours | Dimension               |
|----------|---------------------------------|----------------|-------------------------|
| А        | Screen Print (SA)               | 1 Colour       | 160mm wide x 160mm high |
|          |                                 |                |                         |
| В        | Screen Print (SA)               | 1 Colour       | 45mm wide x 45mm high   |
| В        | Laser Engraving (LC)            | N/A            | 55mm wide x 55mm high   |
| В        | Pad Printing (PA)               | 4 Colours      | 40mm wide x 40mm high   |