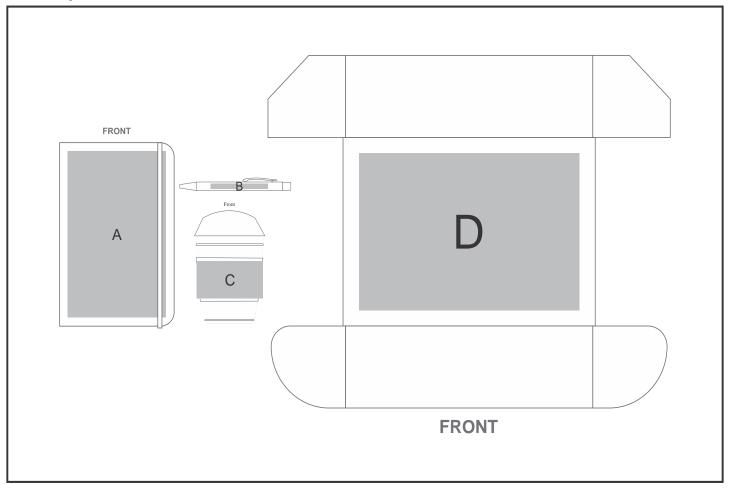

## **Branding Options:**

| Position | Branding Method (Branding Code) | No. of Colours | Dimension               |
|----------|---------------------------------|----------------|-------------------------|
| А        | Screen Print (SB)               | 1 Colour       | 70mm wide x 160mm high  |
| А        | Debossing (BOS-1)               | N/A            | 100mm wide x 160mm high |
| А        | Foiling (FL)                    | N/A            | 100mm wide x 160mm high |
| А        | Digital Dome Sticker (DB)       | Full Colour    | -1mm wide x -1mm high   |

| А | Digital Dome Sticker (DC)            | Full Colour | -1mm wide x -1mm high   |
|---|--------------------------------------|-------------|-------------------------|
| А | Digital Direct Transfer (DDT-D)      | Full Colour | 105mm wide x 75mm high  |
| А | Digital Direct Transfer (DDT-A)      | Full Colour | 105mm wide x 148mm high |
| А | Digital Direct Transfer (DDT-B)      | Full Colour | 120mm wide x 190mm high |
|   |                                      |             |                         |
| В | Laser Engraving (LA)                 | N/A         | 70mm wide x 6mm high    |
|   |                                      |             |                         |
| С | Screen Print (SC)                    | 1 Colour    | 80mm wide x 45mm high   |
|   |                                      |             |                         |
| D | Screen Print (SA)                    | 1 Colour    | 200mm wide x 140mm high |
| D | Digital Custom Packaging (DCP-CHG-6) | Full Colour | 270mm wide x 180mm high |