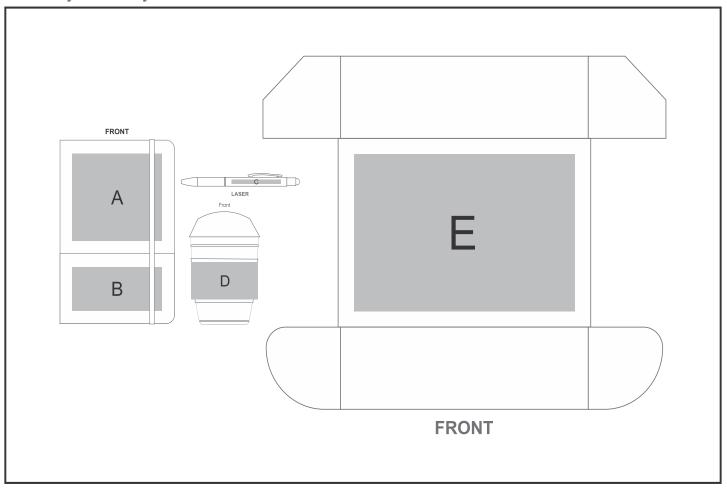

## **Branding Options:**

| Position | Branding Method (Branding Code) | No. of Colours | Dimension               |
|----------|---------------------------------|----------------|-------------------------|
| Α        | Screen Print (SB)               | 1 Colour       | 80mm wide x 60mm high   |
| А        | Digital Direct Transfer (DDT-D) | Full Colour    | 105mm wide x 75mm high  |
| А        | Digital Direct Transfer (DDT-A) | Full Colour    | 110mm wide x 100mm high |
| А        | Laser Engraving (LC)            | N/A            | 100mm wide x 100mm high |

| В | Screen Print (SB)               | 1 Colour    | 70mm wide x 35mm high  |
|---|---------------------------------|-------------|------------------------|
| В | Digital Direct Transfer (DDT-D) | Full Colour | 105mm wide x 50mm high |

| В | Digital Direct Transfer (DDT-A)      | Full Colour | 110mm wide x 50mm high  |  |  |  |
|---|--------------------------------------|-------------|-------------------------|--|--|--|
| В | Debossing (BOS-1)                    | N/A         | 100mm wide x 50mm high  |  |  |  |
|   |                                      |             |                         |  |  |  |
| С | Laser Engraving (LB)                 | N/A         | 30mm wide x 5mm high    |  |  |  |
|   |                                      |             |                         |  |  |  |
| D | Screen Print (SB)                    | 1 Colour    | 80mm wide x 30mm high   |  |  |  |
|   |                                      |             |                         |  |  |  |
| E | Screen Print (SA)                    | 1 Colour    | 200mm wide x 140mm high |  |  |  |
| Е | Digital Custom Packaging (DCP-CHG-6) | Full Colour | 270mm wide x 180mm high |  |  |  |