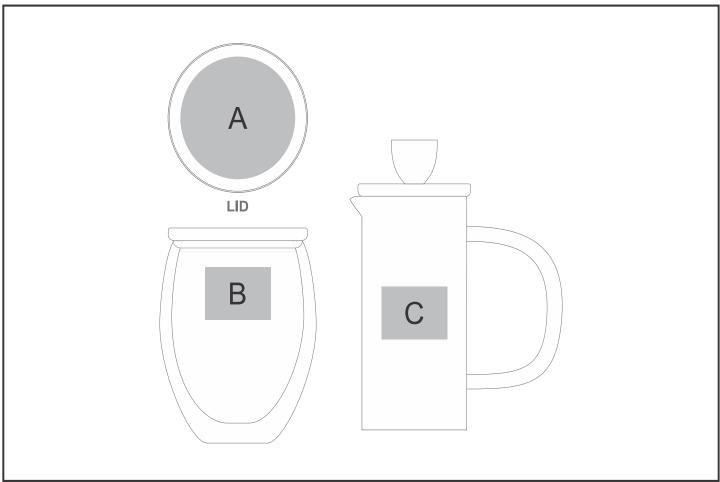

## **Branding Options:**

| Position | Branding Method (Branding Code) | No. of Colours | Dimension             |
|----------|---------------------------------|----------------|-----------------------|
| А        | Laser Engraving (LC)            | N/A            | 70mm wide x 70mm high |
| А        | Pad Printing (PB)               | 4 Colours      | 50mm wide x 50mm high |
| А        | Screen Print (SA)               | 1 Colour       | 50mm wide x 50mm high |
| А        | Direct to Print (DP-A)          | Full Colour    | 80mm wide x 80mm high |
|          |                                 |                |                       |
| В        | Pad Printing (PC)               | 4 Colours      | 40mm wide x 30mm high |
|          |                                 |                |                       |
| С        | Pad Printing (PC)               | 4 Colours      | 40mm wide x 30mm high |