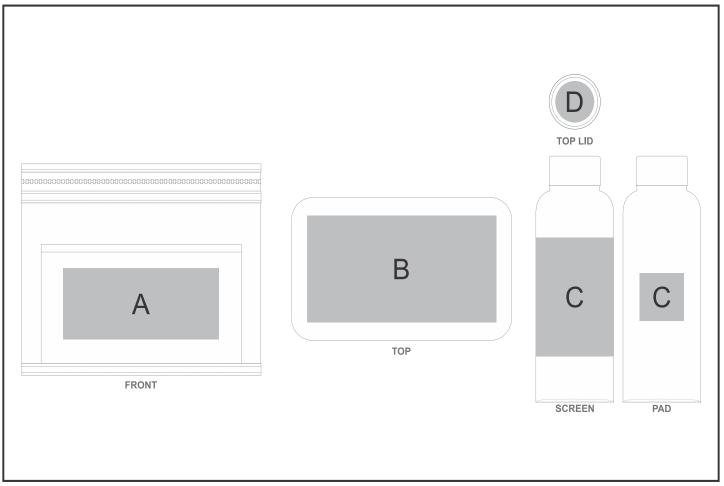

## **Branding Options:**

| Position | Branding Method (Branding Code) | No. of Colours | Dimension               |
|----------|---------------------------------|----------------|-------------------------|
| А        | Screen Print (SA)               | 1 Colour       | 110mm wide x 45mm high  |
| А        | Digital Direct Transfer (DDT-D) | Full Colour    | 105mm wide x 60mm high  |
| А        | Digital Direct Transfer (DDT-A) | Full Colour    | 140mm wide x 60mm high  |
|          |                                 |                |                         |
| В        | Laser Engraving (LC)            | N/A            | 170mm wide x 90mm high  |
|          |                                 |                |                         |
| С        | Screen Wrap (SW)                | 1 Colour       | 200mm wide x 100mm high |
| С        | Pad Printing (PB)               | 4 Colours      | 40mm wide x 40mm high   |