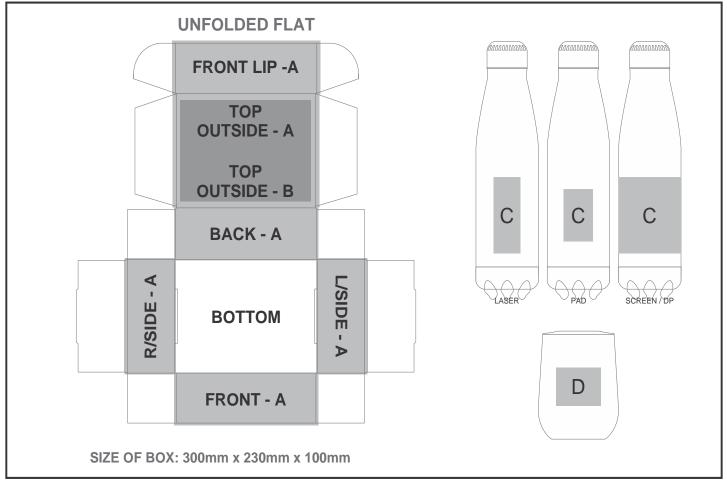

## **Branding Options:**

| Position | Branding Method (Branding Code)      | No. of Colours | Dimension               |
|----------|--------------------------------------|----------------|-------------------------|
| Α        | Digital Custom Packaging (DCP-CHG-1) | Full Colour    | 400mm wide x 440mm high |
|          |                                      |                |                         |
| В        | Digital Custom Packaging (DCP-CHG-1) | Full Colour    | 119mm wide x 79mm high  |
|          |                                      |                |                         |
| С        | Laser Engraving (LB)                 | N/A            | 30mm wide x 80mm high   |

| С | Pad Printing (PB)              | 4 Colours   | 33mm wide x 55mm high  |
|---|--------------------------------|-------------|------------------------|
| С | Screen Wrap (SW)               | 1 Colour    | 200mm wide x 80mm high |
| С | Digital Print Drinkware (DP-C) | Full Colour | 100mm wide x 60mm high |
| С | Digital Print Drinkware (DP-D) | Full Colour | 200mm wide x 80mm high |
|   |                                |             |                        |
| D | Laser Engraving (LA)           | N/A         | 30mm wide x 40mm high  |
| D | Pad Printing (PC)              | 4 Colours   | 33mm wide x 25mm high  |