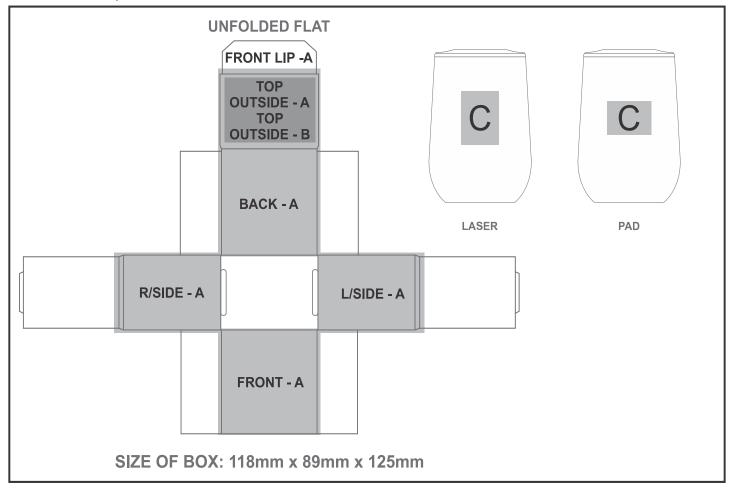

## **GF-SD-838-B**

Madison Cup in Bianca Custom Gift Box

## **Branding Options:**

| Position | Branding Method (Branding Code)      | No. of Colours | Dimension               |
|----------|--------------------------------------|----------------|-------------------------|
| А        | Digital Custom Packaging (DCP-CHG-1) | Full Colour    | 400mm wide x 440mm high |
|          |                                      |                |                         |
| В        | Digital Custom Packaging (DCP-CHG-1) | Full Colour    | 119mm wide x 78mm high  |
|          |                                      |                |                         |
| С        | Laser Engraving (LB)                 | N/A            | 30mm wide x 40mm high   |
| С        | Pad Printing (PC)                    | 4 Colours      | 35mm wide x 25mm high   |