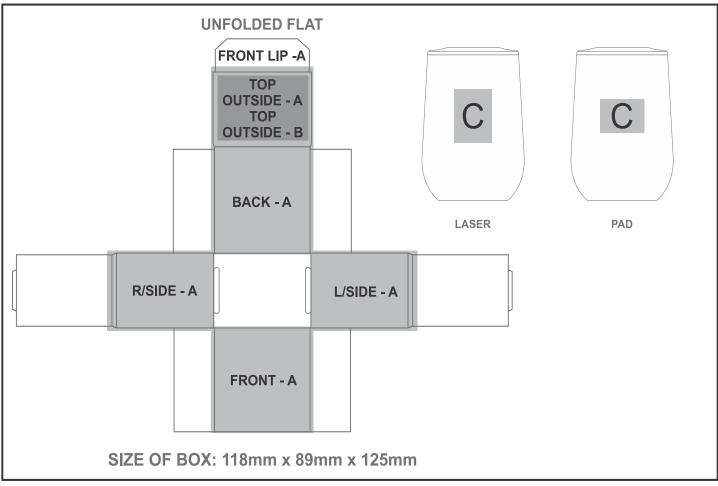

## **Branding Options:**

| Position | Branding Method (Branding Code)      | No. of Colours | Dimension               |
|----------|--------------------------------------|----------------|-------------------------|
| А        | Digital Custom Packaging (DCP-CHG-1) | Full Colour    | 400mm wide x 440mm high |
|          |                                      |                |                         |
| В        | Digital Custom Packaging (DCP-CHG-1) | Full Colour    | 119mm wide x 78mm high  |
|          |                                      |                |                         |
| С        | Laser Engraving (LB)                 |                | 30mm wide x 40mm high   |
| С        | Pad Printing (PC)                    | 4 Colours      | 35mm wide x 25mm high   |