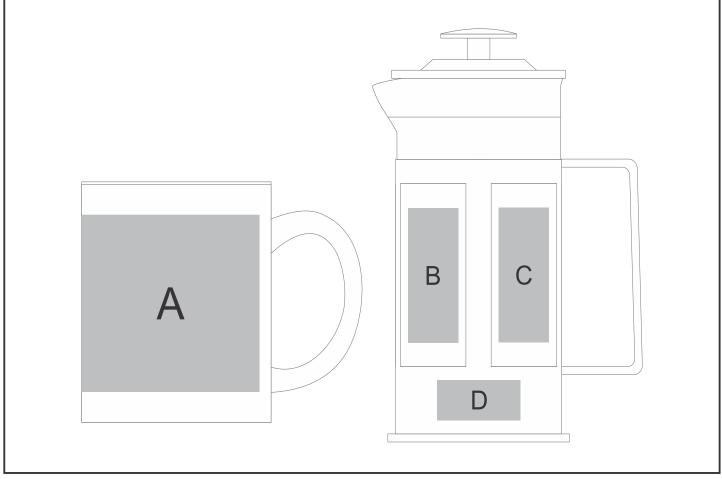

## **Branding Options:**

| Position | Branding Method (Branding Code) | No. of Colours | Dimension              |
|----------|---------------------------------|----------------|------------------------|
| A        | Screen Wrap (SW)                | 1 Colour       | 140mm wide x 60mm high |
| А        | Pad Printing (PB)               | 4 Colours      | 33mm wide x 60mm high  |
| А        | Laser Engraving (LB)            | N/A            | 33mm wide x 75mm high  |
|          |                                 |                |                        |
| В        | Pad Printing (PC)               | 4 Colours      | 30mm wide x 50mm high  |
|          |                                 |                |                        |
| С        | Pad Printing (PC)               | 4 Colours      | 30mm wide x 50mm high  |
|          |                                 |                |                        |
| D        | Pad Printing (PB)               | 4 Colours      | 33mm wide x 15mm high  |