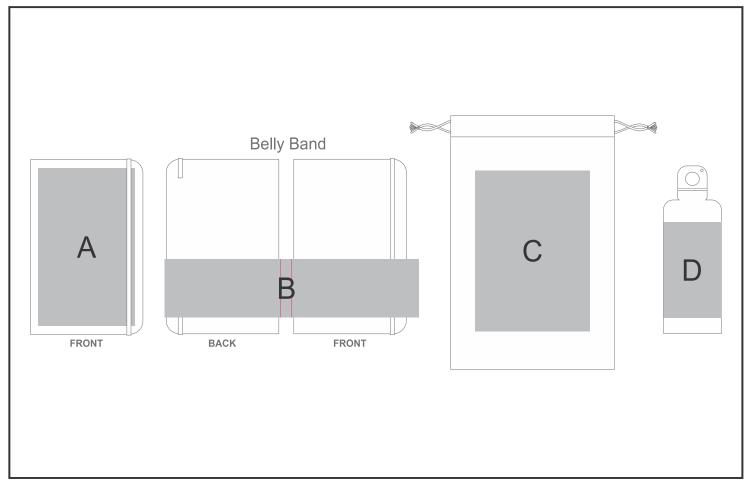

## **Branding Options:**

| Position | Branding Method (Branding Code) | No. of Colours | Dimension               |
|----------|---------------------------------|----------------|-------------------------|
| А        | Digital Direct Transfer (DDT-D) | Full Colour    | 74mm wide x 105mm high  |
| А        | Digital Direct Transfer (DDT-A) | Full Colour    | 105mm wide x 148mm high |
| А        | Digital Direct Transfer (DDT-B) | Full Colour    | 120mm wide x 190mm high |
| А        | Screen Print (SB)               | 1 Colour       | 70mm wide x 160mm high  |
| А        | Debossing (BOS-1)               | N/A            | 100mm wide x 160mm high |

| A | Foiling (FL)                    |             | 100mm wide x 160mm high |
|---|---------------------------------|-------------|-------------------------|
| А | Digital Dome Sticker (DB)       | Full Colour | -1mm wide x -1mm high   |
| А | Digital Dome Sticker (DC)       | Full Colour | -1mm wide x -1mm high   |
|   |                                 |             |                         |
| В | Belly Band A5 (BB-B)            | Full Colour | 333mm wide x 70mm high  |
|   |                                 |             |                         |
| С | Screen Print (SA)               | 2 Colours   | 120mm wide x 160mm high |
| С | Digital Direct Transfer (DDT-D) | Full Colour | 74mm wide x 105mm high  |
| С | Digital Direct Transfer (DDT-A) | Full Colour | 105mm wide x 148mm high |
| С | Digital Direct Transfer (DDT-B) | Full Colour | 140mm wide x 190mm high |
|   |                                 |             |                         |
| D | Laser Engraving (LB)            | N/A         | 33mm wide x 100mm high  |
| D | Screen Wrap (SW)                | 1 Colour    | 140mm wide x 90mm high  |
| D | Pad Printing (PC)               | 4 Colours   | 30mm wide x 60mm high   |
| D | Digital Print Drinkware (DP-C)  | Full Colour | 100mm wide x 80mm high  |
| D | Digital Print Drinkware (DP-D)  | Full Colour | 215mm wide x 95mm high  |