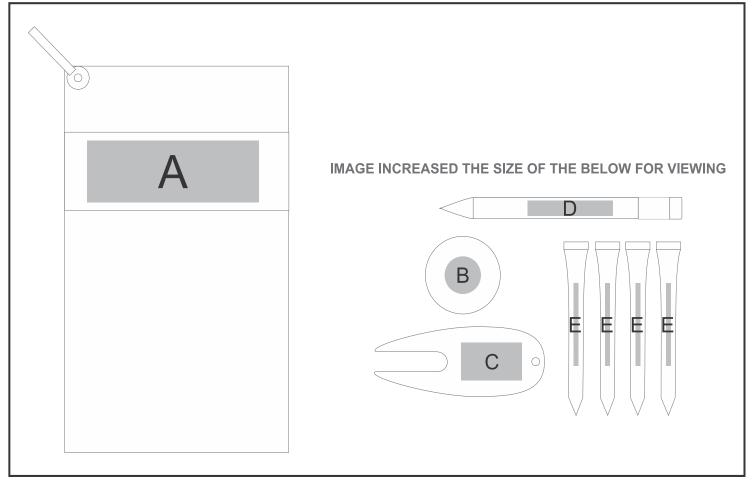

## **Branding Options:**

| Position | Branding Method (Branding Code) | No. of Colours | Dimension              |
|----------|---------------------------------|----------------|------------------------|
| A        | Screen Print (SC)               | 2 Colours      | 230mm wide x 50mm high |
| А        | Embroidery (EM-OTHER)           | N/A            | 180mm wide x 80mm high |
|          |                                 | -              |                        |
| В        | Pad Printing (PB)               | 4 Colours      | 15mm wide x 15mm high  |
|          |                                 |                |                        |
| С        | Pad Printing (PB)               | 4 Colours      | 15mm wide x 25mm high  |
|          |                                 |                |                        |
| D        | Pad Printing (PB)               | 4 Colours      | 35mm wide x 6mm high   |
|          |                                 |                |                        |
| E        | Pad Printing (PB)               | 1 Colour       | 33mm wide x 2mm high   |