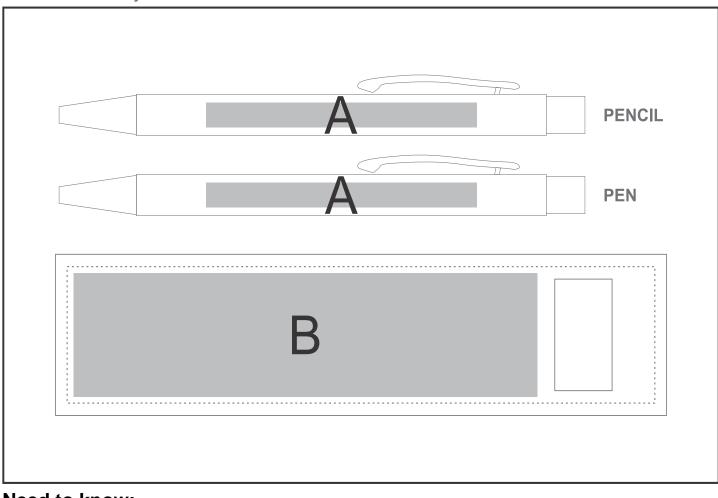

## **Branding Options:**

| Position | Branding Method (Branding Code) | No. of Colours | Dimension            |
|----------|---------------------------------|----------------|----------------------|
| А        | Laser Engraving (LA)            | N/A            | 70mm wide x 6mm high |

| В | Screen Print (SA) | 1 Colour | 120mm wide x 30mm high |
|---|-------------------|----------|------------------------|
|---|-------------------|----------|------------------------|