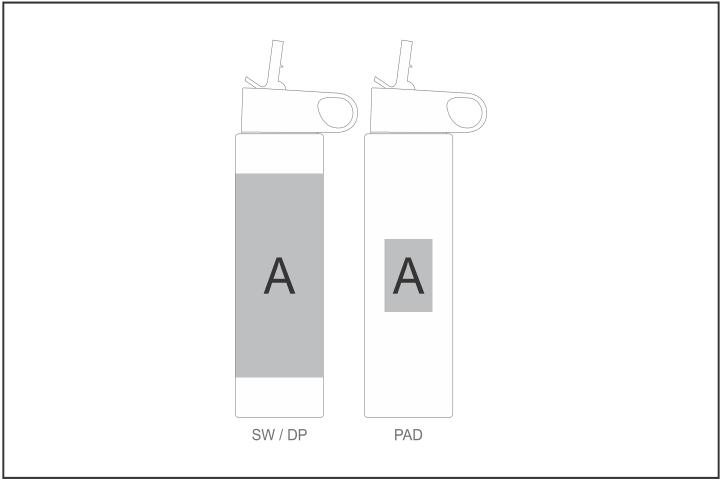

## **Branding Options:**

| Position | Branding Method (Branding Code) | No. of Colours | Dimension               |
|----------|---------------------------------|----------------|-------------------------|
| А        | Digital Print Drinkware (DP-C)  | Full Colour    | 100mm wide x 70mm high  |
| А        | Digital Print Drinkware (DP-D)  | Full Colour    | 200mm wide x 140mm high |
| А        | Screen Wrap (SW)                | 1 Colour       | 180mm wide x 130mm high |
| А        | Pad Printing (PA)               | 4 Colours      | 35mm wide x 50mm high   |