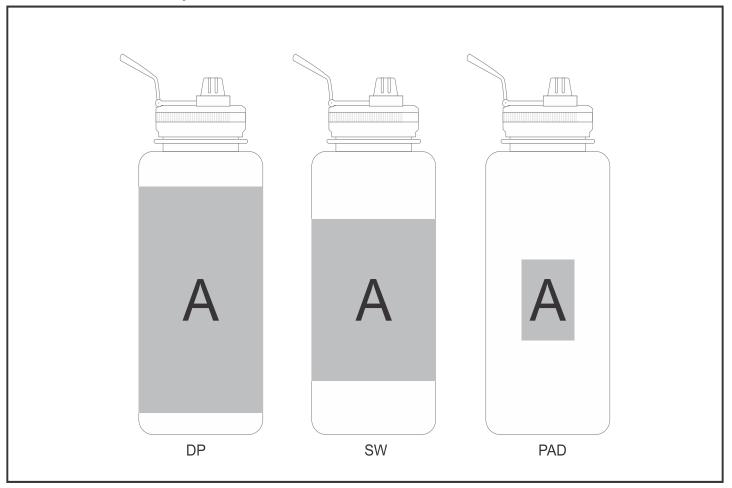

## **Branding Options:**

| Position | Branding Method (Branding Code) | No. of Colours | Dimension               |
|----------|---------------------------------|----------------|-------------------------|
| А        | Digital Print Drinkware (DP-C)  | Full Colour    | 100mm wide x 70mm high  |
| А        | Digital Print Drinkware (DP-D)  | Full Colour    | 290mm wide x 140mm high |
| А        | Screen Wrap (SW)                | 1 Colour       | 190mm wide x 100mm high |
| А        | Pad Printing (PA)               | 4 Colours      | 35mm wide x 50mm high   |