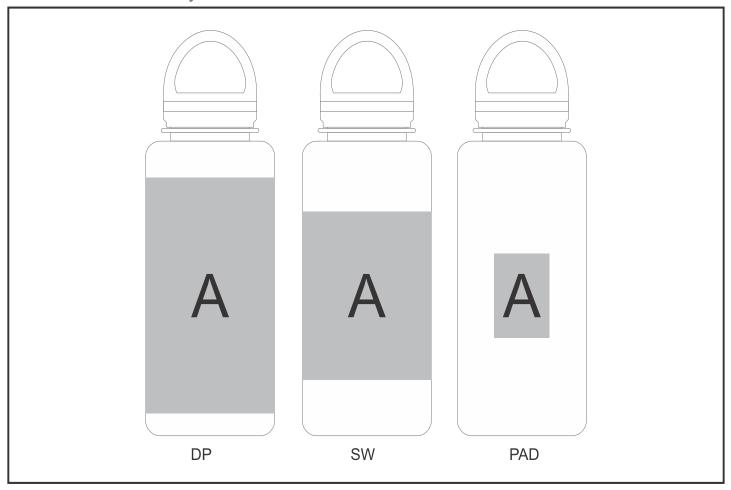

## **Branding Options:**

| Position | Branding Method (Branding Code) | No. of Colours | Dimension               |
|----------|---------------------------------|----------------|-------------------------|
| Α        | Digital Print Drinkware (DP-C)  | Full Colour    | 100mm wide x 70mm high  |
| Α        | Digital Print Drinkware (DP-D)  | Full Colour    | 290mm wide x 140mm high |
| Α        | Screen Wrap (SW)                | 1 Colour       | 190mm wide x 100mm high |
| Α        | Pad Printing (PA)               | 4 Colours      | 35mm wide x 50mm high   |