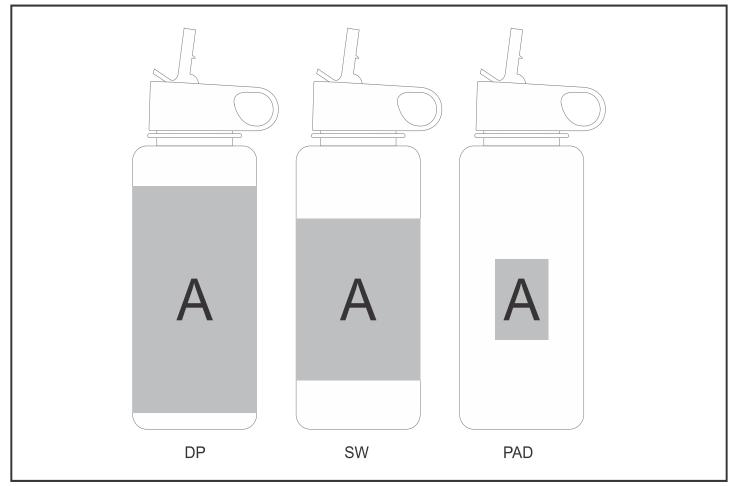

## **Branding Options:**

| Position | Branding Method (Branding Code) | No. of Colours | Dimension               |
|----------|---------------------------------|----------------|-------------------------|
| А        | Digital Print Drinkware (DP-C)  | Full Colour    | 100mm wide x 70mm high  |
| А        | Digital Print Drinkware (DP-D)  | Full Colour    | 290mm wide x 140mm high |
| A        | Screen Wrap (SW)                | 1 Colour       | 190mm wide x 100mm high |
| А        | Pad Printing (PA)               | 4 Colours      | 35mm wide x 50mm high   |