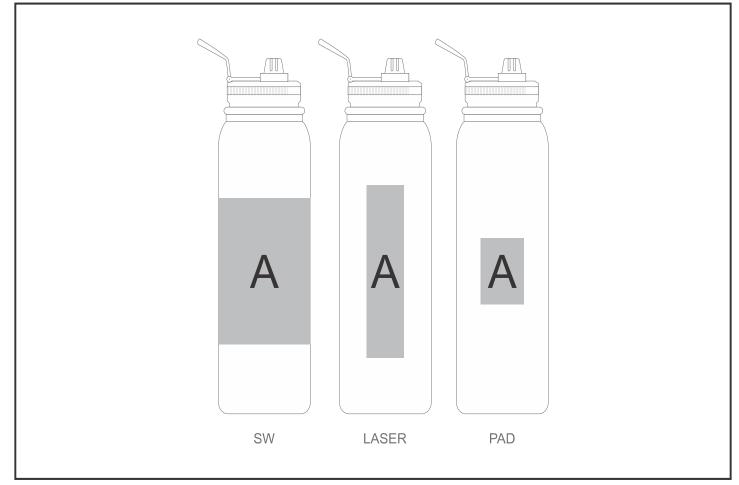

## Need to know:

- Includes 1-Colour 1-Position Screen Wrap OR 1-Colour 1-Position Pad Print (setup fees apply)

- Laser Colour: Silver

- The position of the branding on the bottle relative to the lid may differ from the position indicated in the pictures and the line drawing.

## **Branding Options:**

| Position | Branding Method (Branding Code) | No. of Colours | Dimension               |
|----------|---------------------------------|----------------|-------------------------|
| A        | Screen Wrap (SW)                | 1 Colour       | 170mm wide x 110mm high |
| A        | Pad Printing (PA)               | 4 Colours      | 35mm wide x 50mm high   |
| А        | Laser Engraving (LA)            | N/A            | 30mm wide x 130mm high  |