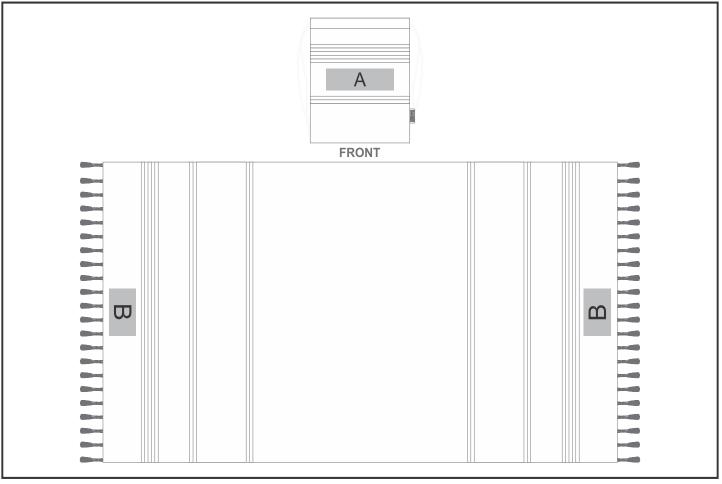

## **Branding Options:**

| Position | Branding Method (Branding Code) | No. of Colours | Dimension              |
|----------|---------------------------------|----------------|------------------------|
| А        | Digital Direct Transfer (DDT-D) | Full Colour    | 105mm wide x 60mm high |
| А        | Digital Direct Transfer (DDT-A) | Full Colour    | 148mm wide x 60mm high |
| А        | Digital Direct Transfer (DDT-B) | Full Colour    | 200mm wide x 60mm high |

| В | Embroidery (EM-OTHER) | N/A | 150mm wide x 80mm high |
|---|-----------------------|-----|------------------------|
|---|-----------------------|-----|------------------------|