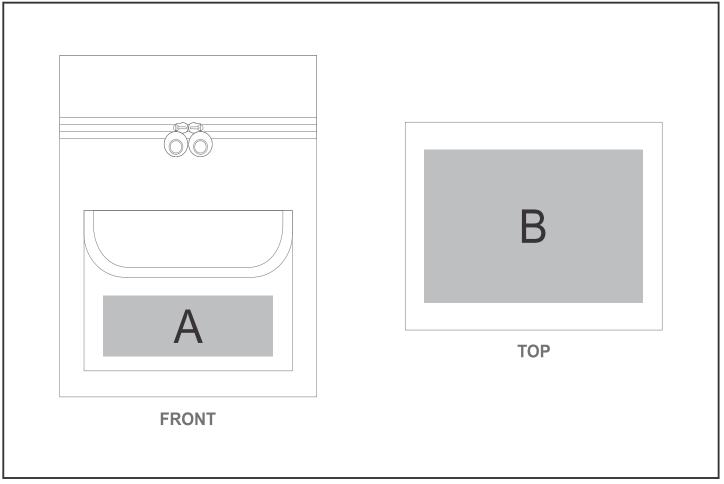

## **Branding Options:**

| Position | Branding Method (Branding Code) | No. of Colours | Dimension              |
|----------|---------------------------------|----------------|------------------------|
| Α        | Screen Print (SA)               | 2 Colours      | 90mm wide x 30mm high  |
| А        | Digital Direct Transfer (DDT-A) | Full Colour    | 105mm wide x 50mm high |

| В | Screen Print (SA)               | 1 Colour    | 150mm wide x 100mm high |
|---|---------------------------------|-------------|-------------------------|
| В | Digital Direct Transfer (DDT-A) | Full Colour | 120mm wide x 50mm high  |
| В | Digital Direct Transfer (DDT-D) | Full Colour | 105mm wide x 74mm high  |
| В | Digital Direct Transfer (DDT-B) | Full Colour | 150mm wide x 100mm high |