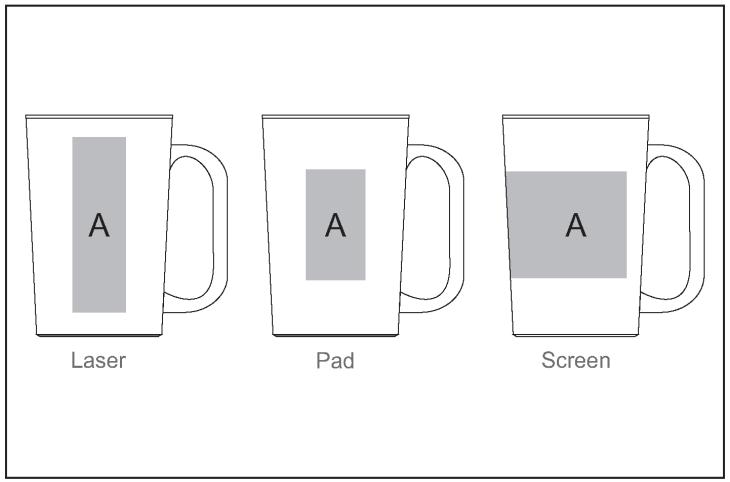

## **Branding Options:**

| Position | Branding Method (Branding Code) | No. of Colours | Dimension              |
|----------|---------------------------------|----------------|------------------------|
| Α        | Pad Printing (PA)               | 4 Colours      | 33mm wide x 60mm high  |
| А        | Screen Wrap (SW)                | 1 Colour       | 140mm wide x 50mm high |
| А        | Laser Engraving (LC)            | N/A            | 30mm wide x 70mm high  |