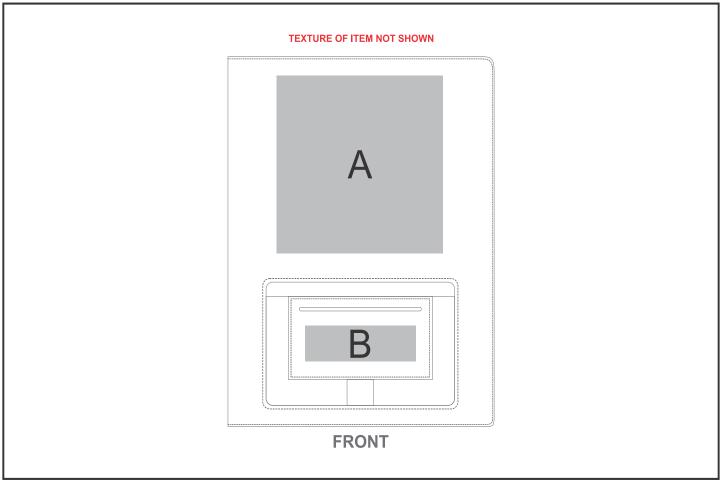

## Need to know:

- Cannot guarantee straight branding on the pocket as it is inconsistant.
- Screen: The texture of the item will affect print quality.
- DTC: Cannot do DTC due to the elastic.
- Laser Colour: Dark Gray

## **Branding Options:**

| Position | Branding Method (Branding Code) | No. of Colours | Dimension               |
|----------|---------------------------------|----------------|-------------------------|
| А        | Laser Engraving (LC)            | N/A            | 150mm wide x 150mm high |
| А        | Debossing (BOS-1)               | N/A            | 150mm wide x 150mm high |
| А        | Screen Print (SC)               | 1 Colour       | 140mm wide x 100mm high |

| В | Laser Engraving (LC) | N/A | 100mm wide x 30mm high |
|---|----------------------|-----|------------------------|
| В | Debossing (BOS-1)    | N/A | 100mm wide x 30mm high |