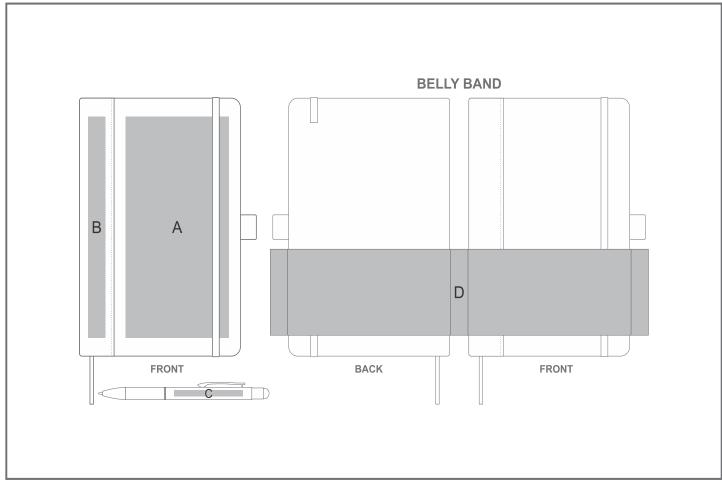

## **Branding Options:**

| Position | Branding Method (Branding Code) | No. of Colours | Dimension              |
|----------|---------------------------------|----------------|------------------------|
| А        | Laser Engraving (LC)            | N/A            | 90mm wide x 180mm high |
| A        | Screen Print (SC)               | 1 Colour       | 70mm wide x 175mm high |
| А        | Pad Printing (PA)               | 4 Colours      | 50mm wide x 30mm high  |

| В | Laser Engraving (LC)            | N/A         | 15mm wide x 180mm high |
|---|---------------------------------|-------------|------------------------|
| В | Digital Direct Transfer (DDT-D) | Full Colour | 15mm wide x 105mm high |
| В | Digital Direct Transfer (DDT-A) | Full Colour | 15mm wide x 148mm high |

| с | Laser Engraving (LB) | N/A         | 60mm wide x 5mm high   |
|---|----------------------|-------------|------------------------|
|   |                      | -<br>       |                        |
| D | Belly Band A5 (BB-B) | Full Colour | 329mm wide x 70mm high |